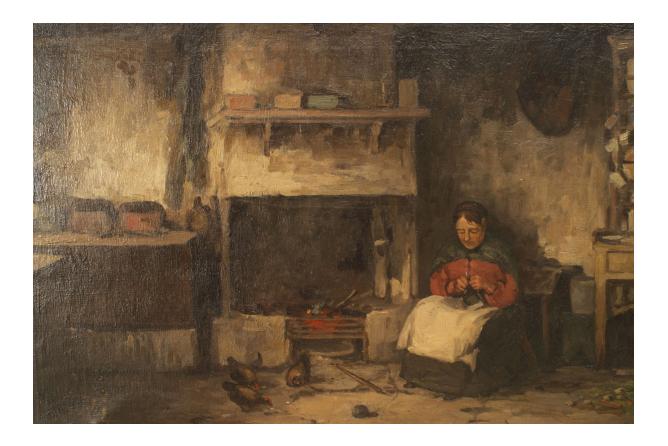

#### English Victorian Oil Painting of Lady by Fireplace

English Victorian (19th Cent) oil painting domestic scene of lady in chair by fireplace in gilt frame. (signed)

DIMENSIONS W:37"H:29.5"

LOCATION LIC-2nd Floor

## English Victorian Oil Painting of Lady by Fireplace

English Victorian (19th Cent) oil painting domestic scene of lady in chair by fireplace in gilt frame. (signed)

DIMENSIONS W:37"H:29.5"

LOCATION LIC-2nd Floor

# English Victorian Oil Painting of Lady by Fireplace

English Victorian (19th Cent) oil painting domestic scene of lady in chair by fireplace in gilt frame. (signed)

DIMENSIONS W:37"H:29.5"

LOCATION LIC-2nd Floor