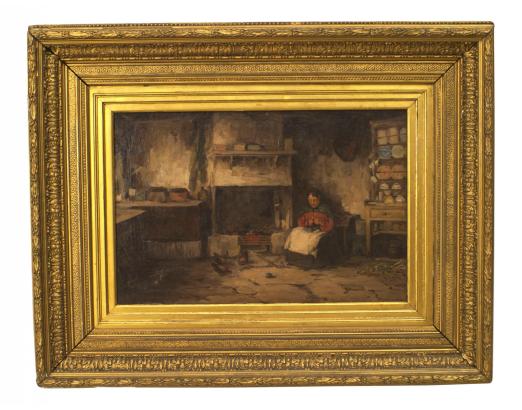

#### English Victorian Oil Painting of Lady by Fireplace

English Victorian (19th Cent) oil painting domestic scene of lady in chair by fireplace in gilt frame. (signed)

DIMENSIONS W:37"H:29.5"

LOCATION LIC-2nd Floor

## English Victorian Oil Painting of Lady by Fireplace

English Victorian (19th Cent) oil painting domestic scene of lady in chair by fireplace in gilt frame. (signed)

DIMENSIONS W:37"H:29.5"

LOCATION LIC-2nd Floor

# English Victorian Oil Painting of Lady by Fireplace

English Victorian (19th Cent) oil painting domestic scene of lady in chair by fireplace in gilt frame. (signed)

DIMENSIONS W:37"H:29.5"

LOCATION LIC-2nd Floor