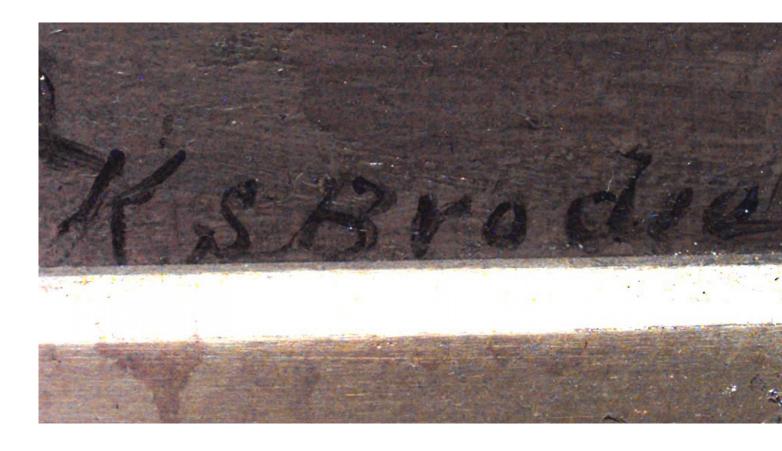

#### English Victorian Oil Painting of Lady by Fireplace

English Victorian (19th Cent) oil painting domestic scene of lady in chair by fireplace in gilt frame. (signed)

DIMENSIONS W:37"H:29.5"

LOCATION LIC-2nd Floor

## English Victorian Oil Painting of Lady by Fireplace

English Victorian (19th Cent) oil painting domestic scene of lady in chair by fireplace in gilt frame. (signed)

DIMENSIONS W:37"H:29.5"

LOCATION LIC-2nd Floor

# English Victorian Oil Painting of Lady by Fireplace

English Victorian (19th Cent) oil painting domestic scene of lady in chair by fireplace in gilt frame. (signed)

DIMENSIONS W:37"H:29.5"

LOCATION LIC-2nd Floor