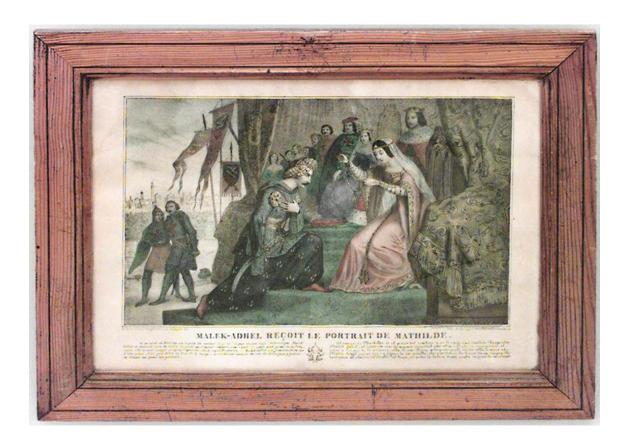

## French Colored Lithographs of Mathilde

4 French (19th Cent) colored lithographs of Crusader scenes depicting the history of Mathilde with text in French & Spanish

DIMENSIONS W:16"H:13"

sales@newel.com | NEWEL.COM

## French Colored Lithographs of Mathilde

4 French (19th Cent) colored lithographs of Crusader scenes depicting the history of Mathilde with text in French & Spanish

DIMENSIONS W:16"H:13"