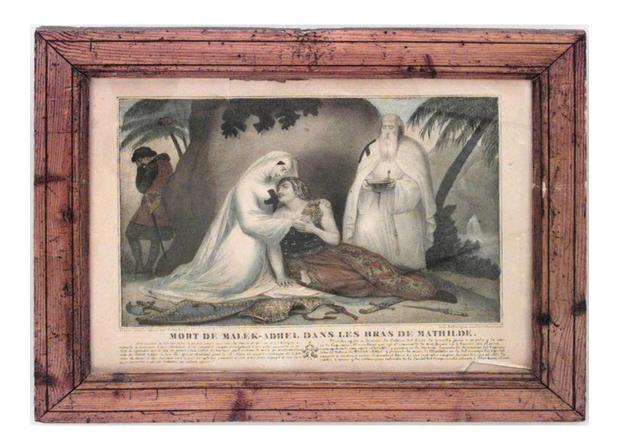

## French Colored Lithographs of Mathilde

4 French (19th Cent) colored lithographs of Crusader scenes depicting the history of Mathilde with text in French & Spanish

DIMENSIONS W:16"H:13"

sales@newel.com | NEWEL.COM

## French Colored Lithographs of Mathilde

4 French (19th Cent) colored lithographs of Crusader scenes depicting the history of Mathilde with text in French & Spanish

DIMENSIONS W:16"H:13"