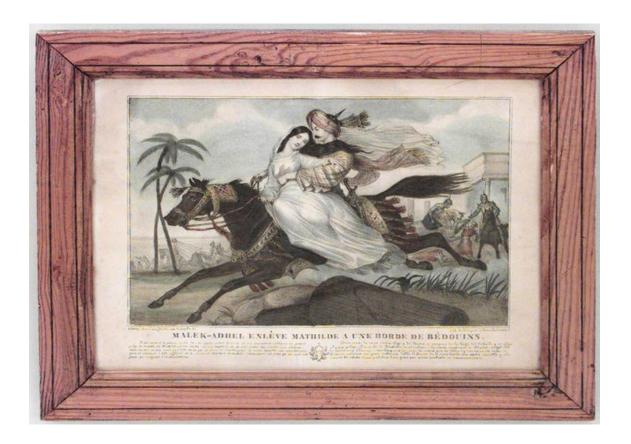

## French Colored Lithographs of Mathilde

4 French (19th Cent) colored lithographs of Crusader scenes depicting the history of Mathilde with text in French & Spanish

DIMENSIONS W:16"H:13"

sales@newel.com | NEWEL.COM

## French Colored Lithographs of Mathilde

4 French (19th Cent) colored lithographs of Crusader scenes depicting the history of Mathilde with text in French & Spanish

DIMENSIONS W:16"H:13"