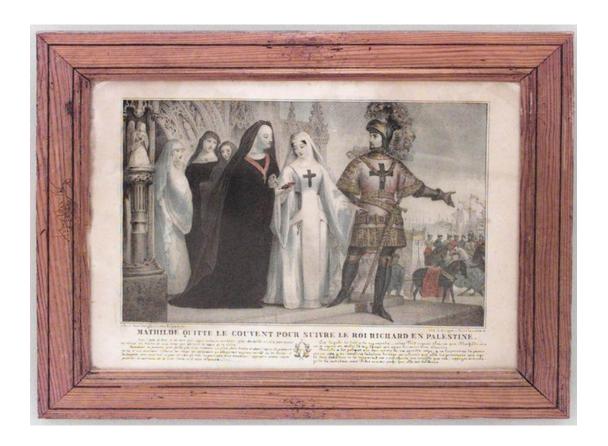

## French Colored Lithographs of Mathilde

4 French (19th Cent) colored lithographs of Crusader scenes depicting the history of Mathilde with text in French & Spanish

DIMENSIONS W:16"H:13"

sales@newel.com | NEWEL.COM

## French Colored Lithographs of Mathilde

4 French (19th Cent) colored lithographs of Crusader scenes depicting the history of Mathilde with text in French & Spanish

DIMENSIONS W:16"H:13"