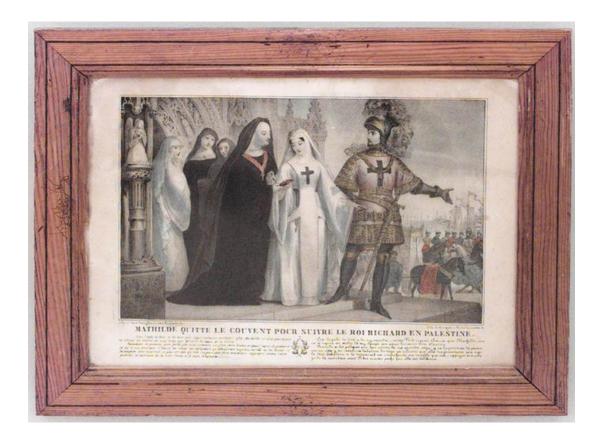

## French Colored Lithographs of Mathilde

4 French (19th Cent) colored lithographs of Crusader scenes depicting the history of Mathilde with text in French & Spanish

DIMENSIONS W:16"H:13"

sales@newel.com | NEWEL.COM

## French Colored Lithographs of Mathilde

4 French (19th Cent) colored lithographs of Crusader scenes depicting the history of Mathilde with text in French & Spanish

DIMENSIONS W:16"H:13"