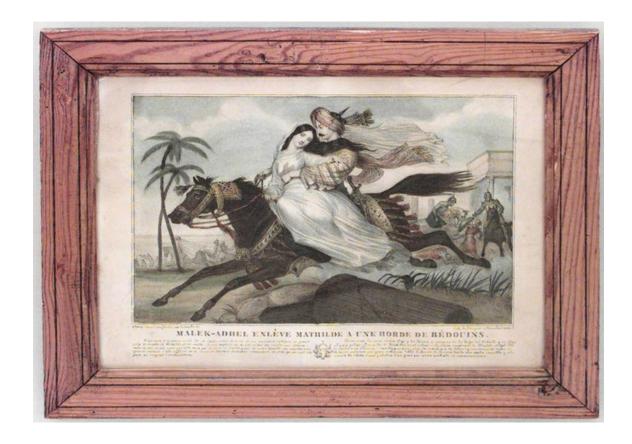

## French Colored Lithographs of Mathilde

4 French (19th Cent) colored lithographs of Crusader scenes depicting the history of Mathilde with text in French & Spanish

DIMENSIONS W:16"H:13"

sales@newel.com | NEWEL.COM

## French Colored Lithographs of Mathilde

4 French (19th Cent) colored lithographs of Crusader scenes depicting the history of Mathilde with text in French & Spanish

DIMENSIONS W:16"H:13"