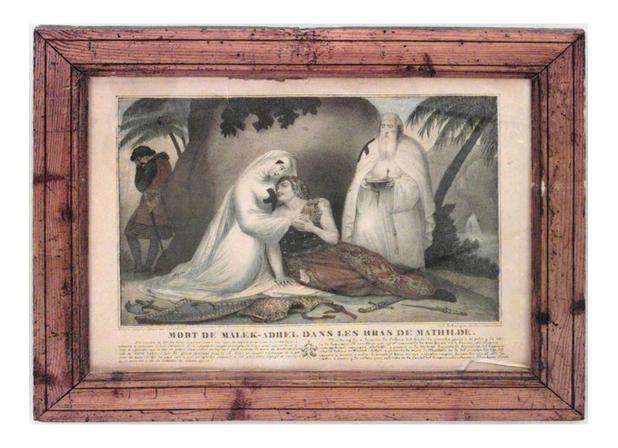

## French Colored Lithographs of Mathilde

4 French (19th Cent) colored lithographs of Crusader scenes depicting the history of Mathilde with text in French & Spanish

DIMENSIONS W:16"H:13"

sales@newel.com | NEWEL.COM

## French Colored Lithographs of Mathilde

4 French (19th Cent) colored lithographs of Crusader scenes depicting the history of Mathilde with text in French & Spanish

DIMENSIONS W:16"H:13"