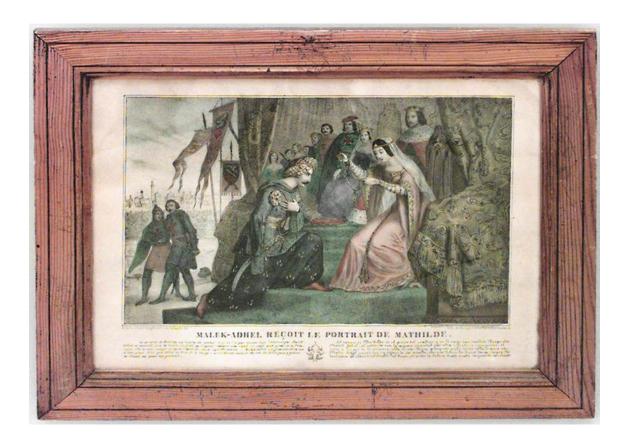

## French Colored Lithographs of Mathilde

4 French (19th Cent) colored lithographs of Crusader scenes depicting the history of Mathilde with text in French & Spanish

DIMENSIONS W:16"H:13"

sales@newel.com | NEWEL.COM

## French Colored Lithographs of Mathilde

4 French (19th Cent) colored lithographs of Crusader scenes depicting the history of Mathilde with text in French & Spanish

DIMENSIONS W:16"H:13"