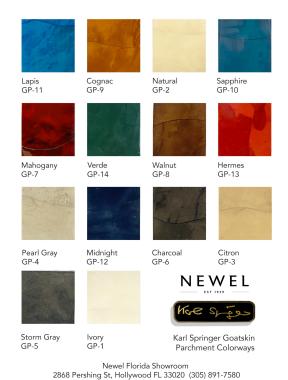

#### Karl Springer Contemporary American Interlocking Parchment / Goatskin "Atlas" Low / Coffee Table

Contemporary American "Atlas" monumental low table comprised of two movable overlapping pieces, one finished in black free form goatskin / parchment, the other in a textured gray, stretched over wooden forms and finished in a high sheen lacquer. (KARL SPRINGER) (Can be customized in size and color selection)

DIMENSIONS W:60"D:36"H:18"

CONDITION Excellent