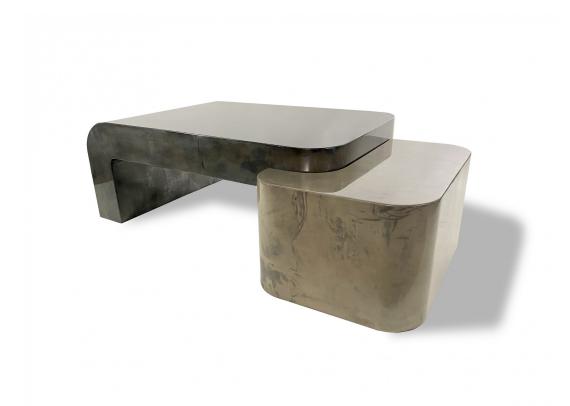

# Karl Springer Contemporary American Interlocking Parchment / Goatskin "Atlas" Low / Coffee Table

Contemporary American "Atlas" monumental low table comprised of two movable overlapping pieces, one finished in black free form goatskin / parchment, the other in a textured gray, stretched over wooden forms and finished in a high sheen lacquer. (KARL SPRINGER) (Can be customized in size and color selection)

DIMENSIONS W:60"D:36"H:18"

CONDITION Excellent

sales@newel.com | NEWEL.COM

**INVENTORY** #

REC5371 **SALE PRICE \$20,875.00** 