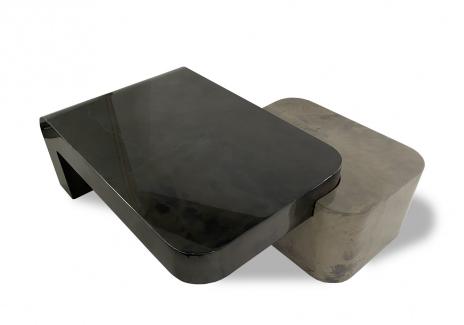

# Karl Springer Contemporary American Interlocking Parchment / Goatskin "Atlas" Low / Coffee Table

Contemporary American "Atlas" monumental low table comprised of two movable overlapping pieces, one finished in black free form goatskin / parchment, the other in a textured gray, stretched over wooden forms and finished in a high sheen lacquer. (KARL SPRINGER) (Can be customized in size and color selection)

DIMENSIONS W:60"D:36"H:18"

CONDITION Excellent

sales@newel.com | NEWEL.COM

**INVENTORY** #

REC5371 **SALE PRICE \$20,875.00** 