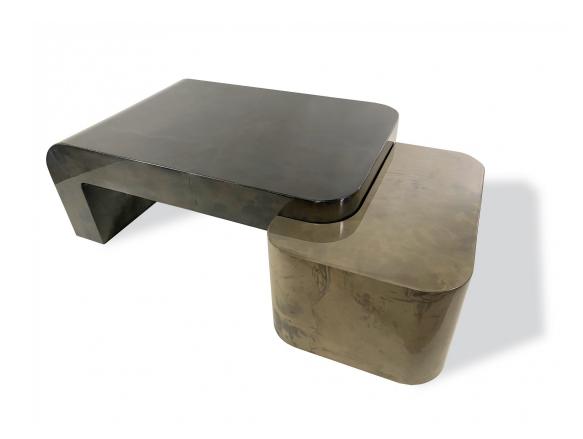

# Karl Springer Contemporary American Interlocking Parchment / Goatskin "Atlas" Low / Coffee Table

Contemporary American "Atlas" monumental low table comprised of two movable overlapping pieces, one finished in black free form goatskin / parchment, the other in a textured gray, stretched over wooden forms and finished in a high sheen lacquer. (KARL SPRINGER) (Can be customized in size and color selection)

DIMENSIONS W:60"D:36"H:18"

CONDITION Excellent

sales@newel.com | NEWEL.COM

INVENTORY #

REC5371 **SALE PRICE \$20,875.00** 