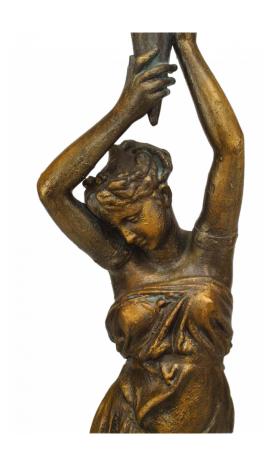

## Outdoor Iron Female Figure Statuary

4 Outdoor painted iron classic life size female figures holding small urn above head (19th Cent.) PRICED EACH

DIMENSIONS H:76.5"

LOCATION LIC

32-00 SKILLMAN AVE NEW YORK, NY 11101 (212)758-1970

## Outdoor Iron Female Figure Statuary

4 Outdoor painted iron classic life size female figures holding small urn above head (19th Cent.) PRICED EACH

DIMENSIONS H:76.5"

LOCATION LIC