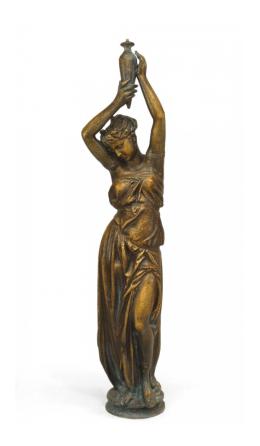

## Outdoor Iron Female Figure Statuary

4 Outdoor painted iron classic life size female figures holding small urn above head (19th Cent.) PRICED EACH

DIMENSIONS H:76.5"

LOCATION LIC

32-00 SKILLMAN AVE NEW YORK, NY 11101 (212)758-1970

## Outdoor Iron Female Figure Statuary

4 Outdoor painted iron classic life size female figures holding small urn above head (19th Cent.) PRICED EACH

DIMENSIONS H:76.5"

LOCATION LIC