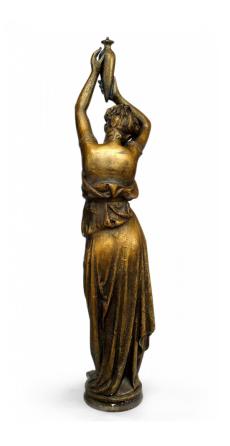

## Outdoor Iron Female Figure Statuary

4 Outdoor painted iron classic life size female figures holding small urn above head (19th Cent.) PRICED EACH

DIMENSIONS H:76.5"

LOCATION LIC

32-00 SKILLMAN AVE NEW YORK, NY 11101 (212)758-1970

## Outdoor Iron Female Figure Statuary

4 Outdoor painted iron classic life size female figures holding small urn above head (19th Cent.) PRICED EACH

DIMENSIONS H:76.5"

LOCATION LIC