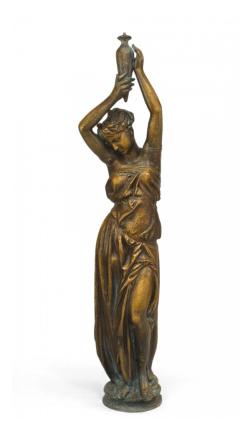

## **Outdoor Iron Female Figure Statuary**

4 Outdoor painted iron classic life size female figures holding small urn above head (19th Cent.) PRICED EACH

| DIMENSIONS | H:76.5" |
|------------|---------|
| LOCATION   | LIC     |

## **Outdoor Iron Female Figure Statuary**

4 Outdoor painted iron classic life size female figures holding small urn above head (19th Cent.) PRICED EACH

DIMENSIONS H:76.5" LOCATION LIC

32-00 SKILLMAN AVE NEW YORK, NY 11101 (212)758-1970 sales@newel.com | NEWEL.COM

## Outdoor Iron Female Figure Statuary

4 Outdoor painted iron classic life size female figures holding small urn above head (19th Cent.) PRICED EACH

DIMENSIONS H:76.5" LOCATION LIC

| SKU : #042147C | e unknown |
|----------------|-----------|
|                |           |