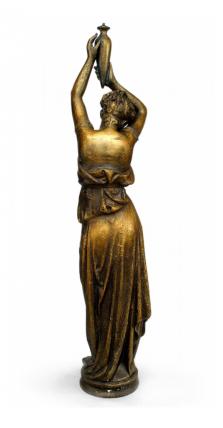

## **Outdoor Iron Female Figure Statuary**

4 Outdoor painted iron classic life size female figures holding small urn above head (19th Cent.) PRICED EACH

| DIMENSIONS | H:76.5" |
|------------|---------|
| LOCATION   | LIC     |

## **Outdoor Iron Female Figure Statuary**

4 Outdoor painted iron classic life size female figures holding small urn above head (19th Cent.) PRICED EACH

DIMENSIONS H:76.5" LOCATION LIC

32-00 SKILLMAN AVE NEW YORK, NY 11101 (212)758-1970 sales@newel.com | NEWEL.COM

## Outdoor Iron Female Figure Statuary

4 Outdoor painted iron classic life size female figures holding small urn above head (19th Cent.) PRICED EACH

DIMENSIONS H:76.5" LOCATION LIC

| SKU : #042147C | e unknown |
|----------------|-----------|
|                |           |