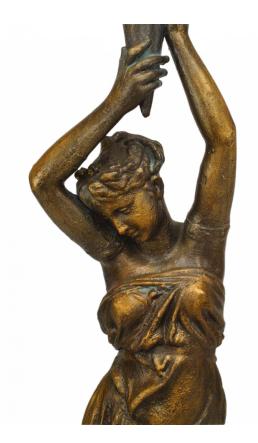

## **Outdoor Iron Female Figure Statuary**

4 Outdoor painted iron classic life size female figures holding small urn above head (19th Cent.) PRICED EACH

| DIMENSIONS | H:76.5" |
|------------|---------|
| LOCATION   | LIC     |

## **Outdoor Iron Female Figure Statuary**

4 Outdoor painted iron classic life size female figures holding small urn above head (19th Cent.) PRICED EACH

DIMENSIONS H:76.5" LOCATION LIC

32-00 SKILLMAN AVE NEW YORK, NY 11101 (212)758-1970 sales@newel.com | NEWEL.COM

## Outdoor Iron Female Figure Statuary

4 Outdoor painted iron classic life size female figures holding small urn above head (19th Cent.) PRICED EACH

DIMENSIONS H:76.5" LOCATION LIC

| SKU : #042147C | e unknown |
|----------------|-----------|
|                |           |