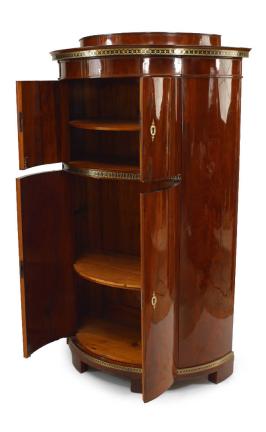

## Russian Neoclassic Mahogany Demilune Cabinet

Russian Neoclassic (late 18th/early 19th Century) mother of pearl and brass mounted ebonized and mahogany demilune cabinet with stepped pediment above 2 pairs of doors.

DIMENSIONS W:39"D:20"H:63.25"

CONDITION Good; Wear consistent with age and use