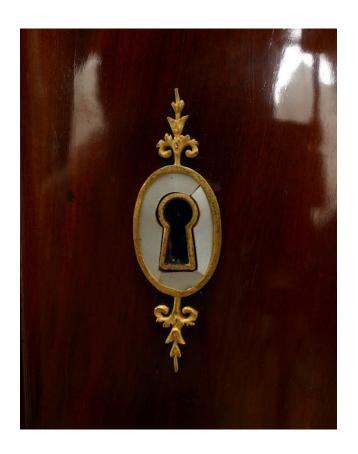

## Russian Neoclassic Mahogany Demilune Cabinet

Russian Neoclassic (late 18th/early 19th Century) mother of pearl and brass mounted ebonized and mahogany demilune cabinet with stepped pediment above 2 pairs of doors.

DIMENSIONS W:39"D:20"H:63.25"

CONDITION Good; Wear consistent with age and use

sales@newel.com | NEWEL.COM

INVENTORY # 057319