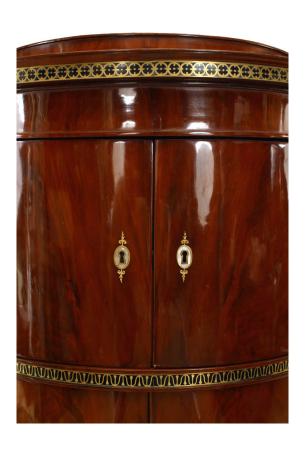

## Russian Neoclassic Mahogany Demilune Cabinet

Russian Neoclassic (late 18th/early 19th Century) mother of pearl and brass mounted ebonized and mahogany demilune cabinet with stepped pediment above 2 pairs of doors.

DIMENSIONS W:39"D:20"H:63.25"

CONDITION Good; Wear consistent with age and use

sales@newel.com | NEWEL.COM

INVENTORY # 057319