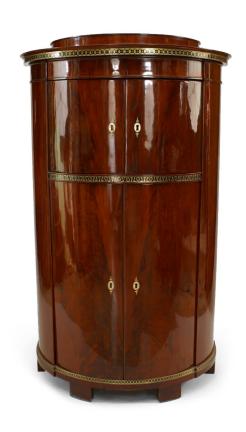

## Russian Neoclassic Mahogany Demilune Cabinet

Russian Neoclassic (late 18th/early 19th Century) mother of pearl and brass mounted ebonized and mahogany demilune cabinet with stepped pediment above 2 pairs of doors.

DIMENSIONS W:39"D:20"H:63.25"

CONDITION Good; Wear consistent with age and use

sales@newel.com | NEWEL.COM

INVENTORY # 057319