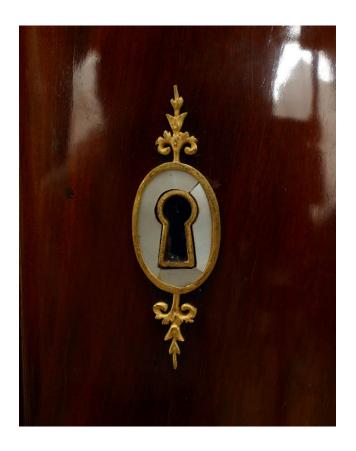

## Russian Neoclassic Mahogany Demilune Cabinet

Russian Neoclassic (late 18th/early 19th Century) mother of pearl and brass mounted ebonized and mahogany demilune cabinet with stepped pediment above 2 pairs of doors.

DIMENSIONS W:39"D:20"H:63.25"

CONDITION Good; Wear consistent with age and use

sales@newel.com | NEWEL.COM

**INVENTORY** #

057319 **SALE PRICE** \$72,500.00