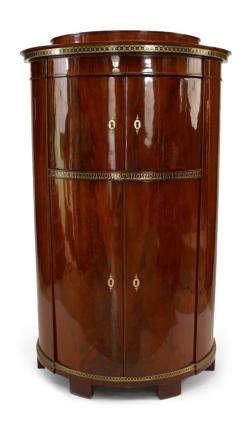

## Russian Neoclassic Mahogany Demilune Cabinet

Russian Neoclassic (late 18th/early 19th Century) mother of pearl and brass mounted ebonized and mahogany demilune cabinet with stepped pediment above 2 pairs of doors.

DIMENSIONS W:39"D:20"H:63.25"

CONDITION Good; Wear consistent with age and use

sales@newel.com | NEWEL.COM

**INVENTORY** #

057319 **SALE PRICE** \$72,500.00