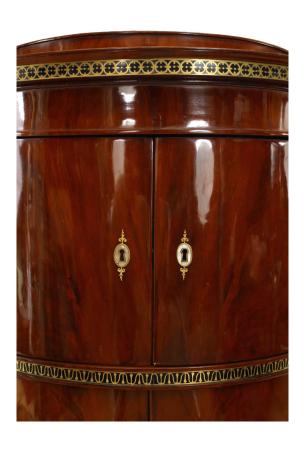

## Russian Neoclassic Mahogany Demilune Cabinet

Russian Neoclassic (late 18th/early 19th Century) mother of pearl and brass mounted ebonized and mahogany demilune cabinet with stepped pediment above 2 pairs of doors.

DIMENSIONS W:39"D:20"H:63.25"

CONDITION Good; Wear consistent with age and use

sales@newel.com | NEWEL.COM

**INVENTORY** #

057319 **SALE PRICE** \$72,500.00