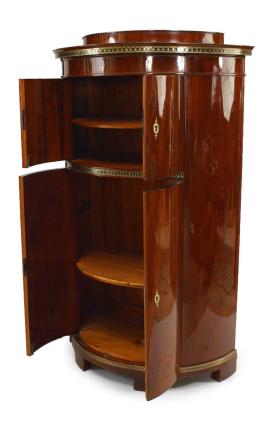

## Russian Neoclassic Mahogany Demilune Cabinet

Russian Neoclassic (late 18th/early 19th Century) mother of pearl and brass mounted ebonized and mahogany demilune cabinet with stepped pediment above 2 pairs of doors.

DIMENSIONS W:39"D:20"H:63.25"

CONDITION Good; Wear consistent with age and use

sales@newel.com | NEWEL.COM

**INVENTORY** #

057319 **SALE PRICE** \$72,500.00