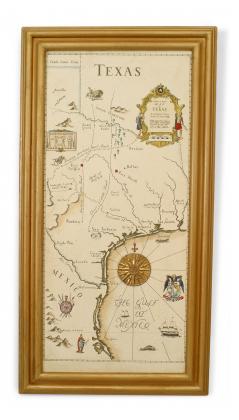

## Mid-Century Modern Texas and Gulf Coast Map

Mid-Century Modern (Italian) map print depicting 19th century Gulf Coast areas of Texas with crests and medallions in gold frames. (Companion piece: GRS118B)

DIMENSIONS W:17"H:33"

CONDITION Good; Wear consistent with age and use

sales@newel.com | NEWEL.COM

INVENTORY #
GRS118A