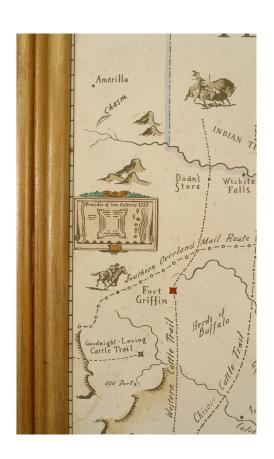

## Mid-Century Modern Texas and Gulf Coast Map

Mid-Century Modern (Italian) map print depicting 19th century Gulf Coast areas of Texas with crests and medallions in gold frames. (Companion piece: GRS118B)

DIMENSIONS W:17"H:33"

CONDITION Good; Wear consistent with age and use

sales@newel.com | NEWEL.COM

INVENTORY # GRS118A