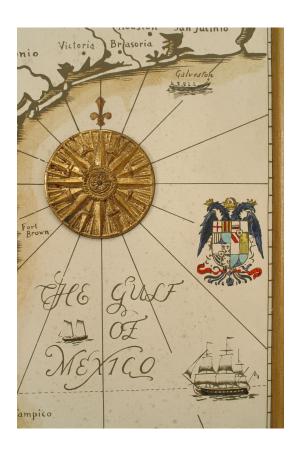

## Mid-Century Modern Texas and Gulf Coast Map

Mid-Century Modern (Italian) map print depicting 19th century Gulf Coast areas of Texas with crests and medallions in gold frames. (Companion piece: GRS118B)

DIMENSIONS W:17"H:33"

CONDITION Good; Wear consistent with age and use