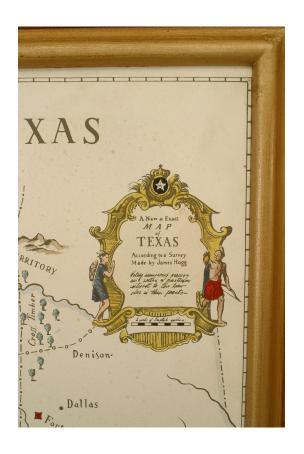

## Mid-Century Modern Texas and Gulf Coast Map

Mid-Century Modern (Italian) map print depicting 19th century Gulf Coast areas of Texas with crests and medallions in gold frames. (Companion piece: GRS118B)

DIMENSIONS W:17"H:33"

CONDITION Good; Wear consistent with age and use

sales@newel.com | NEWEL.COM

INVENTORY #
GRS118A