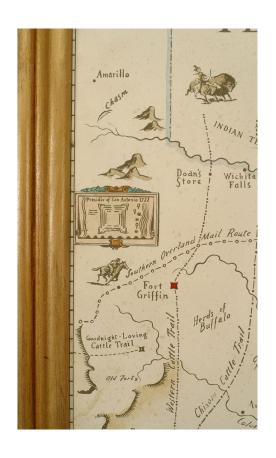

## Mid-Century Modern Texas and Gulf Coast Map

Mid-Century Modern (Italian) map print depicting 19th century Gulf Coast areas of Texas with crests and medallions in gold frames. (Companion piece: GRS118B)

DIMENSIONS W:17"H:33"

CONDITION Good; Wear consistent with age and use

sales@newel.com | NEWEL.COM

INVENTORY #

GRS118A **SALE PRICE** \$600.00