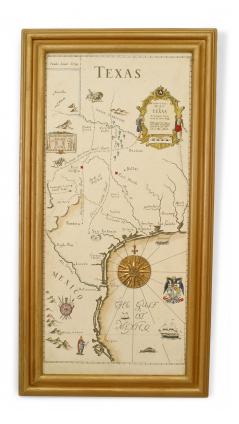

## Mid-Century Modern Texas and Gulf Coast Map

Mid-Century Modern (Italian) map print depicting 19th century Gulf Coast areas of Texas with crests and medallions in gold frames. (Companion piece: GRS118B)

DIMENSIONS W:17"H:33"

CONDITION Good; Wear consistent with age and use

sales@newel.com | NEWEL.COM

INVENTORY #

GRS118A **SALE PRICE** \$600.00