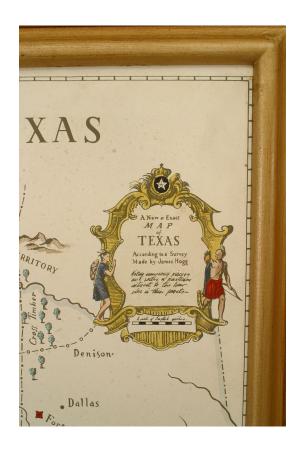

## Mid-Century Modern Texas and Gulf Coast Map

Mid-Century Modern (Italian) map print depicting 19th century Gulf Coast areas of Texas with crests and medallions in gold frames. (Companion piece: GRS118B)

DIMENSIONS W:17"H:33"

CONDITION Good; Wear consistent with age and use

sales@newel.com | NEWEL.COM

**INVENTORY** #

GRS118A **SALE PRICE** \$600.00