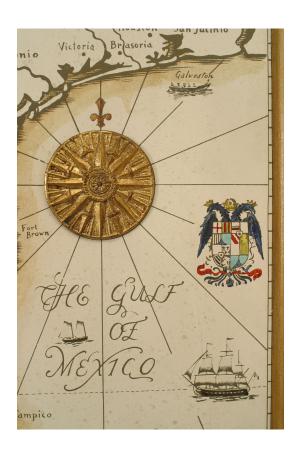

## Mid-Century Modern Texas and Gulf Coast Map

Mid-Century Modern (Italian) map print depicting 19th century Gulf Coast areas of Texas with crests and medallions in gold frames. (Companion piece: GRS118B)

DIMENSIONS W:17"H:33"

CONDITION Good; Wear consistent with age and use