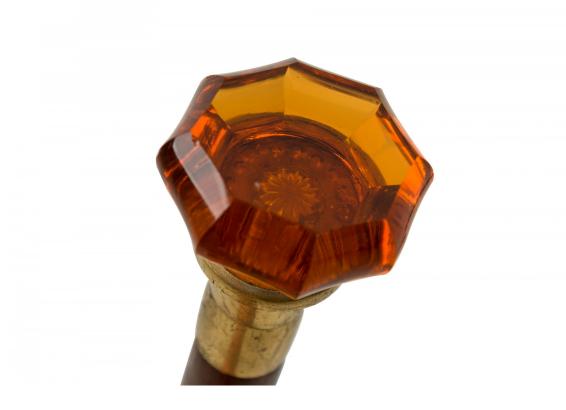

## Vintage Diamond and Spiral Carved Amber Cut Glass Topped Mahogany Walking Canes

2 Similar vintage mahogany walking canes with a small diamond design carved in a spiral down the cane posts, topped with amber cut faceted glass tops with brass mounts and end caps. (PRICED EACH)

DIMENSIONS H:36"

CONDITION Good; Wear consistent with age and use

sales@newel.com | NEWEL.COM

INVENTORY # NWL6682