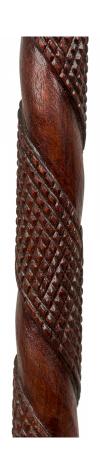

## Vintage Diamond and Spiral Carved Amber Cut Glass Topped Mahogany Walking Canes

2 Similar vintage mahogany walking canes with a small diamond design carved in a spiral down the cane posts, topped with amber cut faceted glass tops with brass mounts and end caps. (PRICED EACH)

DIMENSIONS H:36"

CONDITION Good; Wear consistent with age and use

sales@newel.com | NEWEL.COM

INVENTORY # NWL6682