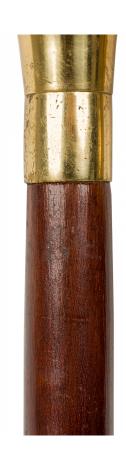

## Vintage Diamond and Spiral Carved Amber Cut Glass Topped Mahogany Walking Canes

2 Similar vintage mahogany walking canes with a small diamond design carved in a spiral down the cane posts, topped with amber cut faceted glass tops with brass mounts and end caps. (PRICED EACH)

DIMENSIONS H:36"

CONDITION Good; Wear consistent with age and use

sales@newel.com | NEWEL.COM

INVENTORY # NWL6682