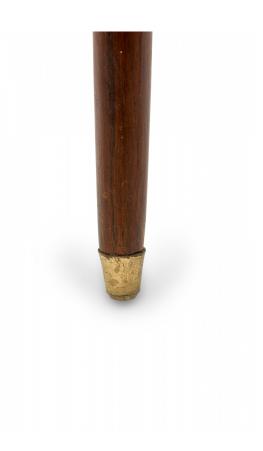

# Vintage Diamond and Spiral Carved Amber Cut Glass Topped Mahogany Walking Canes

2 Similar vintage mahogany walking canes with a small diamond design carved in a spiral down the cane posts, topped with amber cut faceted glass tops with brass mounts and end caps. (PRICED EACH)

DIMENSIONS H:36"

CONDITION Good; Wear consistent with age and use

sales@newel.com | NEWEL.COM

INVENTORY # NWL6682