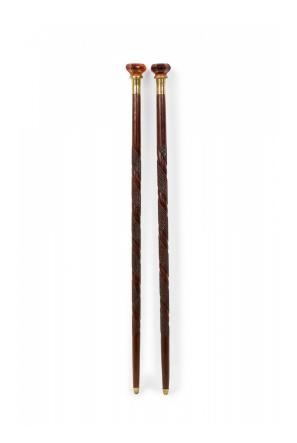

# Vintage Diamond and Spiral Carved Amber Cut Glass Topped Mahogany Walking Canes

2 Similar vintage mahogany walking canes with a small diamond design carved in a spiral down the cane posts, topped with amber cut faceted glass tops with brass mounts and end caps. (PRICED EACH)

DIMENSIONS H:36"

CONDITION Good; Wear consistent with age and use

sales@newel.com | NEWEL.COM

INVENTORY # NWL6682