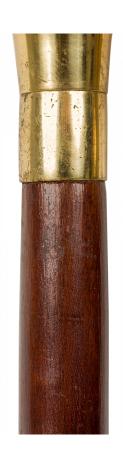

# Vintage Diamond and Spiral Carved Amber Cut Glass Topped Mahogany Walking Canes

2 Similar vintage mahogany walking canes with a small diamond design carved in a spiral down the cane posts, topped with amber cut faceted glass tops with brass mounts and end caps. (PRICED EACH)

DIMENSIONS H:36"

CONDITION Good; Wear consistent with age and use

sales@newel.com | NEWEL.COM

INVENTORY #

NWL6682 **SALE PRICE \$225.00** 