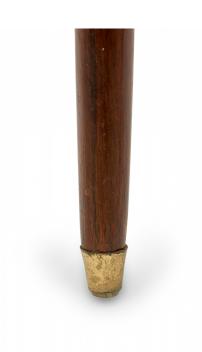

# Vintage Diamond and Spiral Carved Amber Cut Glass Topped Mahogany Walking Canes

2 Similar vintage mahogany walking canes with a small diamond design carved in a spiral down the cane posts, topped with amber cut faceted glass tops with brass mounts and end caps. (PRICED EACH)

DIMENSIONS H:36"

CONDITION Good; Wear consistent with age and use

sales@newel.com | NEWEL.COM

INVENTORY #

NWL6682 **SALE PRICE \$225.00** 