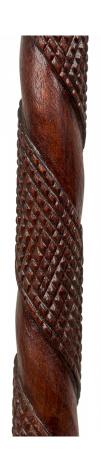

# Vintage Diamond and Spiral Carved Amber Cut Glass Topped Mahogany Walking Canes

2 Similar vintage mahogany walking canes with a small diamond design carved in a spiral down the cane posts, topped with amber cut faceted glass tops with brass mounts and end caps. (PRICED EACH)

DIMENSIONS H:36"

CONDITION Good; Wear consistent with age and use

sales@newel.com | NEWEL.COM

INVENTORY #

NWL6682 **SALE PRICE \$225.00** 