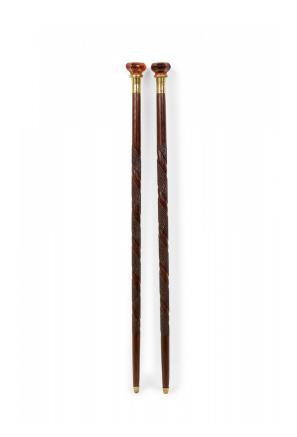

# Vintage Diamond and Spiral Carved Amber Cut Glass Topped Mahogany Walking Canes

2 Similar vintage mahogany walking canes with a small diamond design carved in a spiral down the cane posts, topped with amber cut faceted glass tops with brass mounts and end caps. (PRICED EACH)

DIMENSIONS H:36"

CONDITION Good; Wear consistent with age and use

sales@newel.com | NEWEL.COM

INVENTORY #

NWL6682 **SALE PRICE \$225.00** 