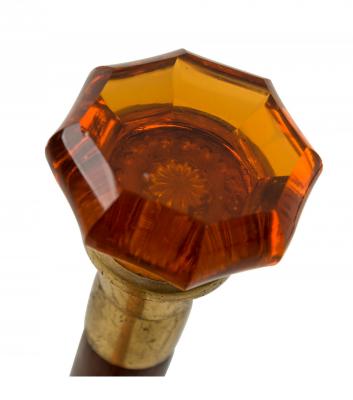

# Vintage Diamond and Spiral Carved Amber Cut Glass Topped Mahogany Walking Canes

2 Similar vintage mahogany walking canes with a small diamond design carved in a spiral down the cane posts, topped with amber cut faceted glass tops with brass mounts and end caps. (PRICED EACH)

DIMENSIONS H:36"

CONDITION Good; Wear consistent with age and use

sales@newel.com | NEWEL.COM

INVENTORY #

NWL6682 **SALE PRICE \$225.00** 