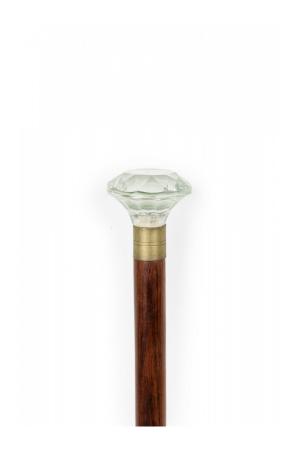

# Vintage Mahogany and Clear Faceted Cut Glass Topped Walking Cane

Vintage mahogany walking cane with a faceted cut clear glass top and brass tip.

DIMENSIONS H:38"

CONDITION Good; Wear consistent with age and use