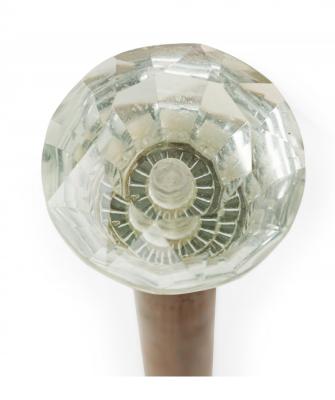

# Vintage Mahogany and Clear Faceted Cut Glass Topped Walking Cane

Vintage mahogany walking cane with a faceted cut clear glass top and brass tip.

DIMENSIONS H:38"

CONDITION Good; Wear consistent with age and use