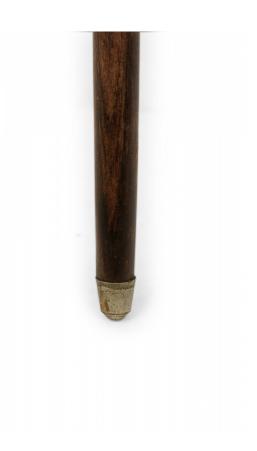

# Vintage Mahogany and Clear Faceted Cut Glass Topped Walking Cane

Vintage mahogany walking cane with a faceted cut clear glass top and brass tip.

DIMENSIONS H:38"

CONDITION Good; Wear consistent with age and use