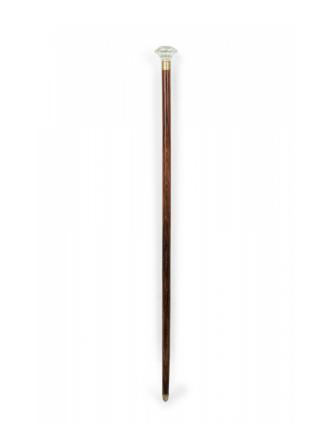

# Vintage Mahogany and Clear Faceted Cut Glass Topped Walking Cane

Vintage mahogany walking cane with a faceted cut clear glass top and brass tip.

DIMENSIONS H:38"

CONDITION Good; Wear consistent with age and use