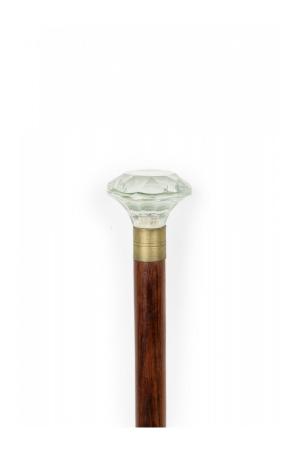

## Vintage Mahogany and Clear Faceted Cut Glass Topped Walking Cane

Vintage mahogany walking cane with a faceted cut clear glass top and brass tip.

DIMENSIONS H:38"

CONDITION Good; Wear consistent with age and use

# Vintage Mahogany and Clear Faceted Cut Glass Topped Walking Cane

Vintage mahogany walking cane with a faceted cut clear glass top and brass tip.

DIMENSIONS H:38"

CONDITION Good; Wear consistent with age and use