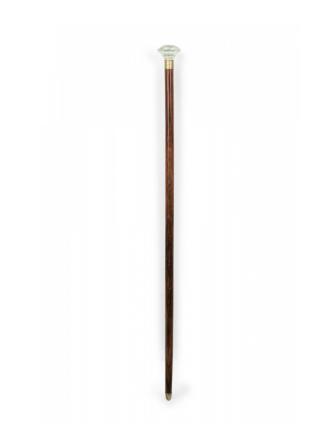

## Vintage Mahogany and Clear Faceted Cut Glass Topped Walking Cane

Vintage mahogany walking cane with a faceted cut clear glass top and brass tip.

DIMENSIONS H:38"

CONDITION Good; Wear consistent with age and use