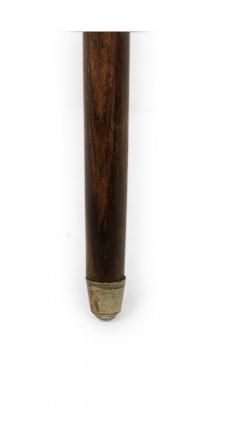

## Vintage Mahogany and Clear Faceted Cut Glass Topped Walking Cane

Vintage mahogany walking cane with a faceted cut clear glass top and brass tip.

DIMENSIONS H:38"

CONDITION Good; Wear consistent with age and use

# Vintage Mahogany and Clear Faceted Cut Glass Topped Walking Cane

Vintage mahogany walking cane with a faceted cut clear glass top and brass tip.

DIMENSIONS H:38"

CONDITION Good; Wear consistent with age and use