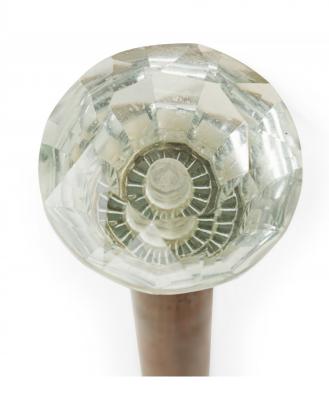

## Vintage Mahogany and Clear Faceted Cut Glass Topped Walking Cane

Vintage mahogany walking cane with a faceted cut clear glass top and brass tip.

DIMENSIONS H:38"

CONDITION Good; Wear consistent with age and use

# Vintage Mahogany and Clear Faceted Cut Glass Topped Walking Cane

Vintage mahogany walking cane with a faceted cut clear glass top and brass tip.

DIMENSIONS H:38"

CONDITION Good; Wear consistent with age and use