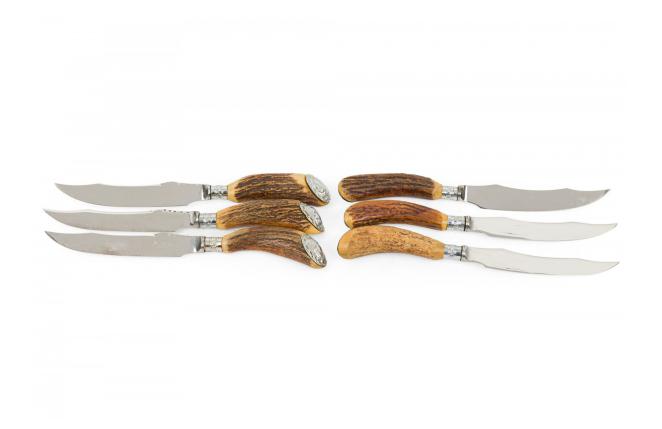

# Set of 6 English Rustic Horn Handled Stainless Steel Steak Knives

SET of 6 English Rustic style steak knives with curved serrated stainless steel blades mounted in antler handles with pressed metal decorative end caps. (PRICED AS SET)