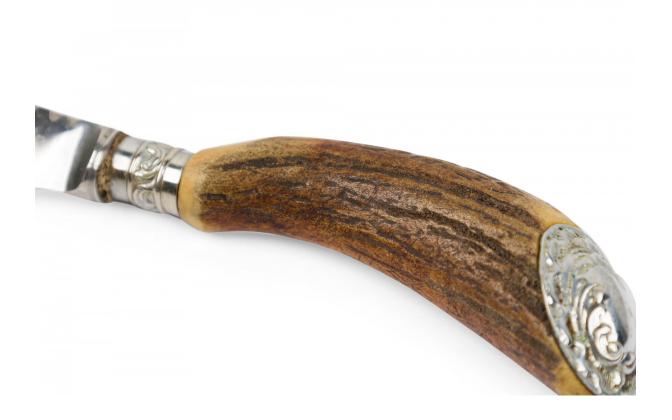

# Set of 6 English Rustic Horn Handled Stainless Steel Steak Knives

SET of 6 English Rustic style steak knives with curved serrated stainless steel blades mounted in antler handles with pressed metal decorative end caps. (PRICED AS SET)