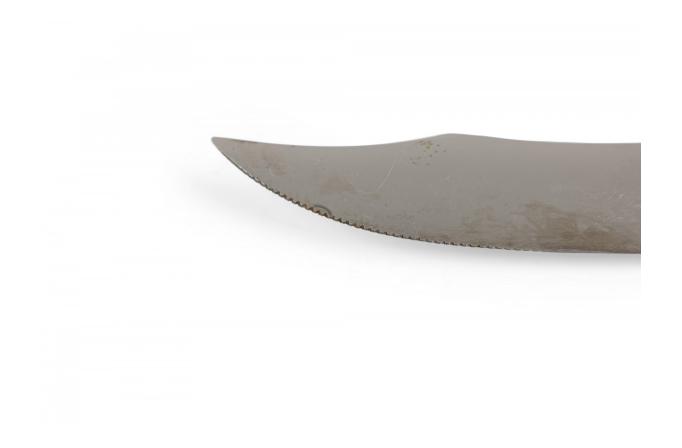

# Set of 6 English Rustic Horn Handled Stainless Steel Steak Knives

SET of 6 English Rustic style steak knives with curved serrated stainless steel blades mounted in antler handles with pressed metal decorative end caps. (PRICED AS SET)