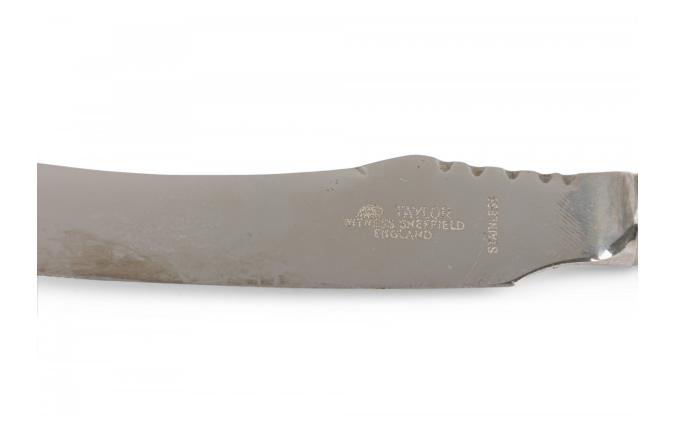

# Set of 6 English Rustic Horn Handled Stainless Steel Steak Knives

SET of 6 English Rustic style steak knives with curved serrated stainless steel blades mounted in antler handles with pressed metal decorative end caps. (PRICED AS SET)