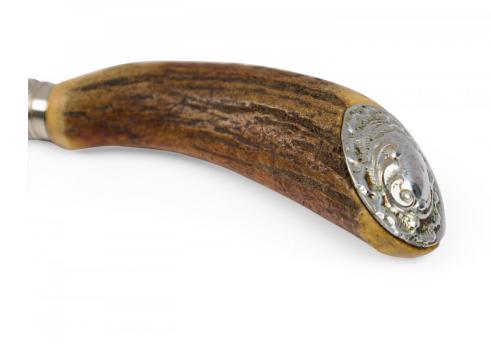

# Set of 6 English Rustic Horn Handled Stainless Steel Steak Knives

SET of 6 English Rustic style steak knives with curved serrated stainless steel blades mounted in antler handles with pressed metal decorative end caps. (PRICED AS SET)