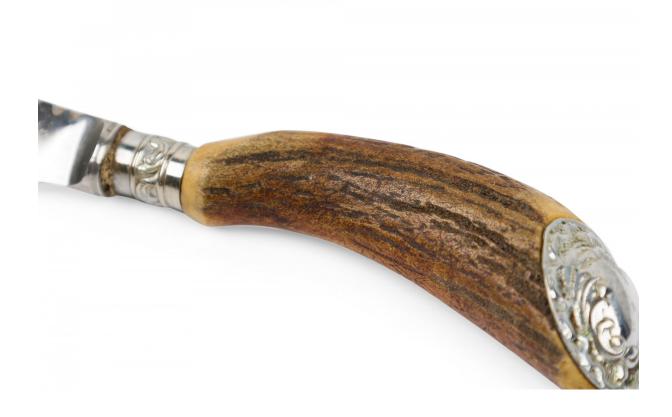

# Set of 6 English Rustic Horn Handled Stainless Steel Steak Knives

SET of 6 English Rustic style steak knives with curved serrated stainless steel blades mounted in antler handles with pressed metal decorative end caps. (PRICED AS SET)

DIMENSIONS W:8.5"D:1"H:0.75"

CONDITION Good; Wear consistent with age and use

sales@newel.com | NEWEL.COM

**INVENTORY** #

063480 **SALE PRICE** \$330.00