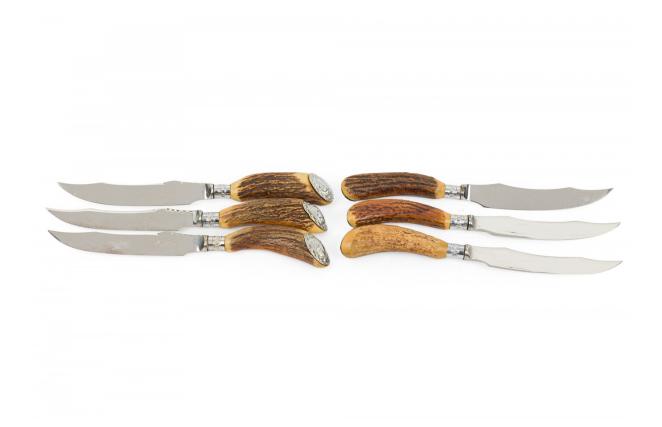

# Set of 6 English Rustic Horn Handled Stainless Steel Steak Knives

SET of 6 English Rustic style steak knives with curved serrated stainless steel blades mounted in antler handles with pressed metal decorative end caps. (PRICED AS SET)