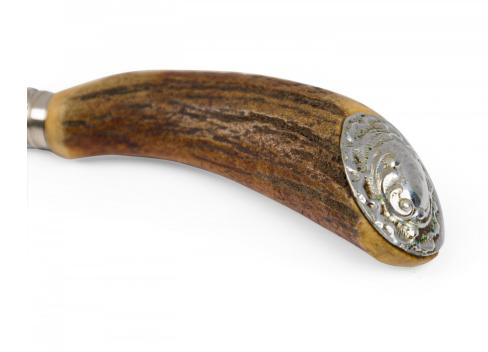

# Set of 6 English Rustic Horn Handled Stainless Steel Steak Knives

SET of 6 English Rustic style steak knives with curved serrated stainless steel blades mounted in antler handles with pressed metal decorative end caps. (PRICED AS SET)

DIMENSIONS W:8.5"D:1"H:0.75"

CONDITION Good; Wear consistent with age and use

sales@newel.com | NEWEL.COM

**INVENTORY** #

063480 **SALE PRICE** \$330.00