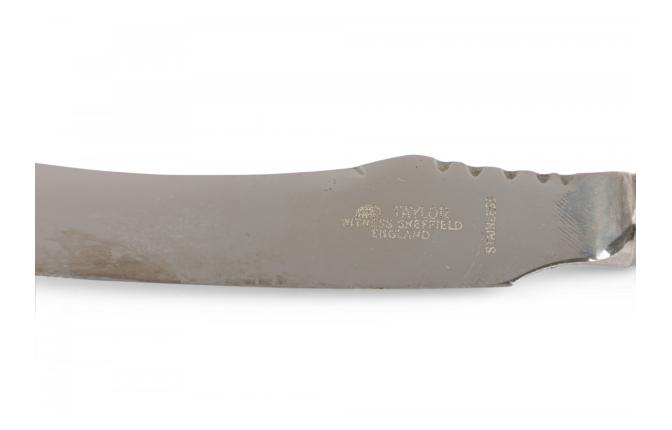

# Set of 6 English Rustic Horn Handled Stainless Steel Steak Knives

SET of 6 English Rustic style steak knives with curved serrated stainless steel blades mounted in antler handles with pressed metal decorative end caps. (PRICED AS SET)

DIMENSIONS W:8.5"D:1"H:0.75"

CONDITION Good; Wear consistent with age and use

sales@newel.com | NEWEL.COM

**INVENTORY** #

063480 **SALE PRICE** \$330.00