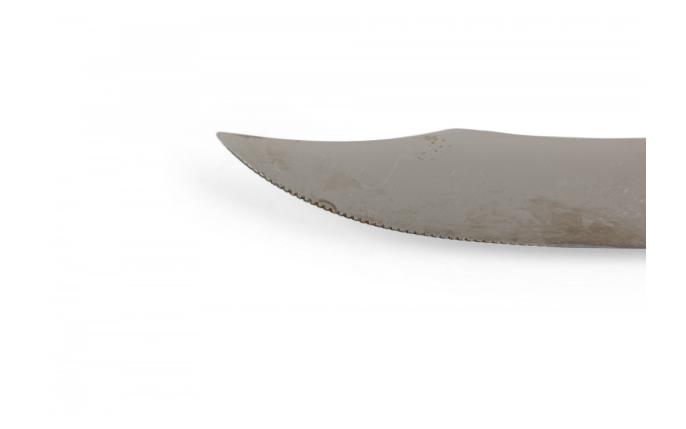

# Set of 6 English Rustic Horn Handled Stainless Steel Steak Knives

SET of 6 English Rustic style steak knives with curved serrated stainless steel blades mounted in antler handles with pressed metal decorative end caps. (PRICED AS SET)

DIMENSIONS W:8.5"D:1"H:0.75"

CONDITION Good; Wear consistent with age and use

sales@newel.com | NEWEL.COM

**INVENTORY** #

063480 **SALE PRICE** \$330.00