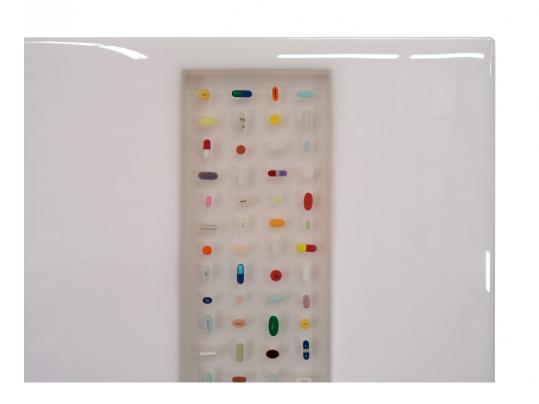

## Ray Geary Contemporary Rectangular White and Translucent Resin and Pill Sculpture

\*\*\*SALES ONLY, DO NOT RENT PER CONSIGNOR\*\*\*Contemporary abstract resin sculpture comprised of a rectangular white resin slab with a translucent off-center rectangular window in which various colorful pills are suspended. (RAY GEARY)

DIMENSIONS W:36"H:30"

CONDITION Good; Wear consistent with age and use

LOCATION 61st Street