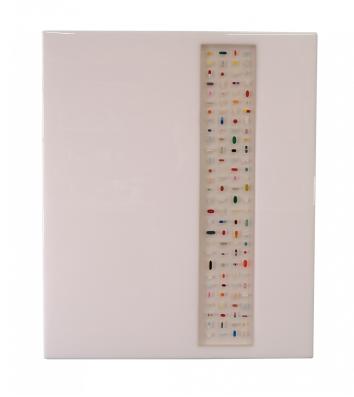

## Ray Geary Contemporary Rectangular White and Translucent Resin and Pill Sculpture

\*\*\*SALES ONLY, DO NOT RENT PER CONSIGNOR\*\*\*Contemporary abstract resin sculpture comprised of a rectangular white resin slab with a translucent off-center rectangular window in which various colorful pills are suspended. (RAY GEARY)

DIMENSIONS W:36"H:30"

CONDITION Good; Wear consistent with age and use

LOCATION 61st Street

306 EAST 61ST STREET, 3RD FL NEW YORK, NY 10065 (212)758-1970 sales@newel.com | NEWEL.COM

INVENTORY # NWL6618

SALE PRICE \$14,800.00