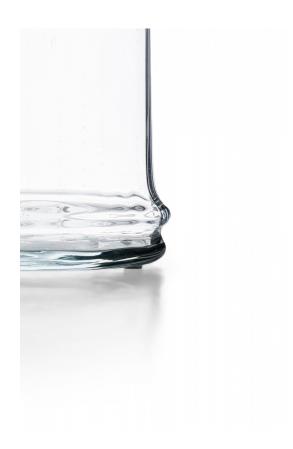

## Don Shepard for Blenko American Mid-Century Clear Glass 'Bamboo' Design Vase

American Mid-Century tall clear glass cylindrical vase, shaped to resemble bamboo.

DIMENSIONS H:25"

CONDITION Good; Wear consistent with age and use