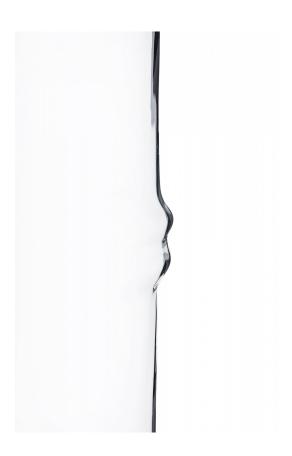

## Don Shepard for Blenko American Mid-Century Clear Glass 'Bamboo' Design Vase

American Mid-Century tall clear glass cylindrical vase, shaped to resemble bamboo.

DIMENSIONS H:25"

CONDITION Good; Wear consistent with age and use