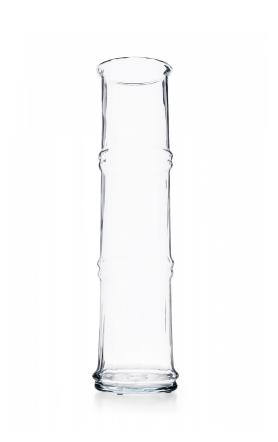

## Don Shepard for Blenko American Mid-Century Clear Glass 'Bamboo' Design Vase

American Mid-Century tall clear glass cylindrical vase, shaped to resemble bamboo.

DIMENSIONS H:25"

CONDITION Good; Wear consistent with age and use