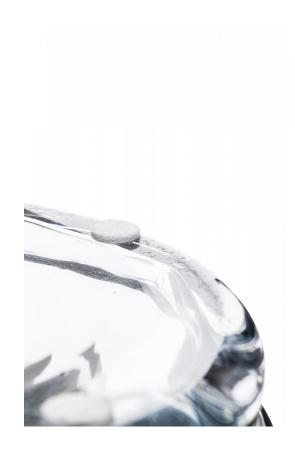

## Don Shepard for Blenko American Mid-Century Clear Glass 'Bamboo' Design Vase

American Mid-Century tall clear glass cylindrical vase, shaped to resemble bamboo.

DIMENSIONS H:25"

CONDITION Good; Wear consistent with age and use