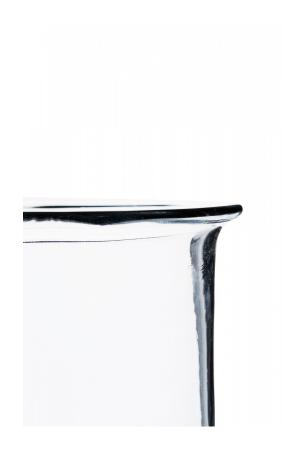

## Don Shepard for Blenko American Mid-Century Clear Glass 'Bamboo' Design Vase

American Mid-Century tall clear glass cylindrical vase, shaped to resemble bamboo.

DIMENSIONS H:25"

CONDITION Good; Wear consistent with age and use