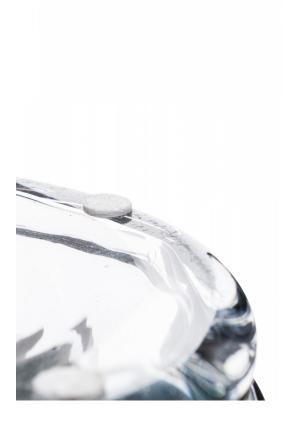

## Don Shepard for Blenko American Mid-Century Clear Glass 'Bamboo' Design Vase

American Mid-Century tall clear glass cylindrical vase, shaped to resemble bamboo.

DIMENSIONS H:25" CONDITION Good: Wear consistent with age and use LOCATION LIC-2nd Floor

## Don Shepard for Blenko American Mid-Century Clear Glass 'Bamboo' Design Vase

| DIMENSIONS | H:25"                                  |
|------------|----------------------------------------|
| CONDITION  | Good; Wear consistent with age and use |
| LOCATION   | LIC-2nd Floor                          |