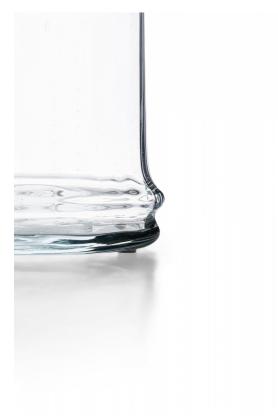

## Don Shepard for Blenko American Mid-Century Clear Glass 'Bamboo' Design Vase

American Mid-Century tall clear glass cylindrical vase, shaped to resemble bamboo.

DIMENSIONS H:25" CONDITION Good: Wear consistent with age and use LOCATION LIC-2nd Floor

## Don Shepard for Blenko American Mid-Century Clear Glass 'Bamboo' Design Vase

| DIMENSIONS | H:25"                                  |
|------------|----------------------------------------|
| CONDITION  | Good; Wear consistent with age and use |
| LOCATION   | LIC-2nd Floor                          |