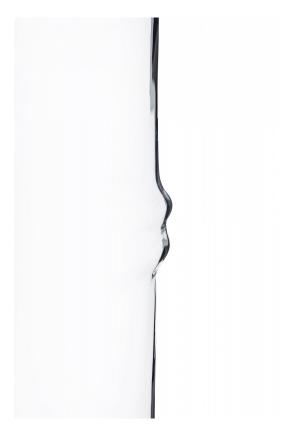

## Don Shepard for Blenko American Mid-Century Clear Glass 'Bamboo' Design Vase

American Mid-Century tall clear glass cylindrical vase, shaped to resemble bamboo.

DIMENSIONS H:25" CONDITION Good: Wear consistent with age and use LOCATION LIC-2nd Floor

## Don Shepard for Blenko American Mid-Century Clear Glass 'Bamboo' Design Vase

| DIMENSIONS | H:25"                                  |
|------------|----------------------------------------|
| CONDITION  | Good; Wear consistent with age and use |
| LOCATION   | LIC-2nd Floor                          |