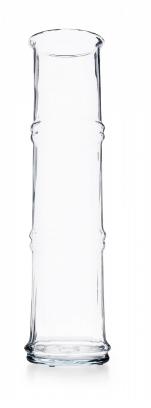

## Don Shepard for Blenko American Mid-Century Clear Glass 'Bamboo' Design Vase

American Mid-Century tall clear glass cylindrical vase, shaped to resemble bamboo.

DIMENSIONS H:25" CONDITION Good: Wear consistent with age and use LOCATION LIC-2nd Floor