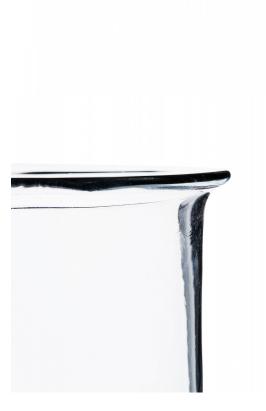

## Don Shepard for Blenko American Mid-Century Clear Glass 'Bamboo' Design Vase

American Mid-Century tall clear glass cylindrical vase, shaped to resemble bamboo.

DIMENSIONS H:25" CONDITION Good: Wear consistent with age and use LOCATION LIC-2nd Floor

## Don Shepard for Blenko American Mid-Century Clear Glass 'Bamboo' Design Vase

| DIMENSIONS | H:25"                                  |
|------------|----------------------------------------|
| CONDITION  | Good; Wear consistent with age and use |
| LOCATION   | LIC-2nd Floor                          |