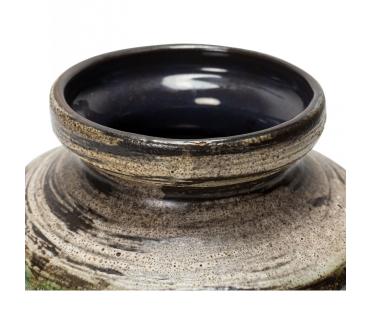

# German Mid-Century Textured Brown, Green, and Gray Glazed Ceramic Vase

German Mid-Century low circular ceramic vase with a wide mouth and a mottled green, brown, beige, and gray textured glaze.

DIMENSIONS H:5"

CONDITION Good; Wear consistent with age and use

sales@newel.com | NEWEL.COM

INVENTORY #

063190 **SALE PRICE \$95.00** 