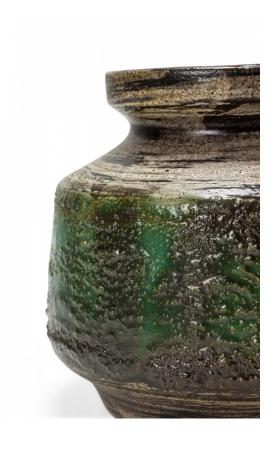

# German Mid-Century Textured Brown, Green, and Gray Glazed Ceramic Vase

German Mid-Century low circular ceramic vase with a wide mouth and a mottled green, brown, beige, and gray textured glaze.

DIMENSIONS H:5"

CONDITION Good; Wear consistent with age and use

sales@newel.com | NEWEL.COM

**INVENTORY** #

063190 **SALE PRICE \$95.00** 