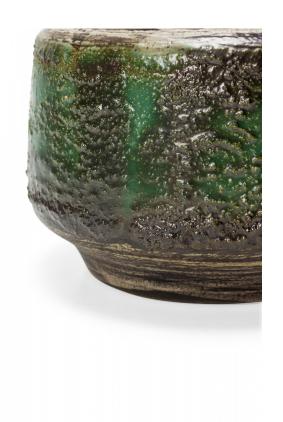

# German Mid-Century Textured Brown, Green, and Gray Glazed Ceramic Vase

German Mid-Century low circular ceramic vase with a wide mouth and a mottled green, brown, beige, and gray textured glaze.

DIMENSIONS H:5"