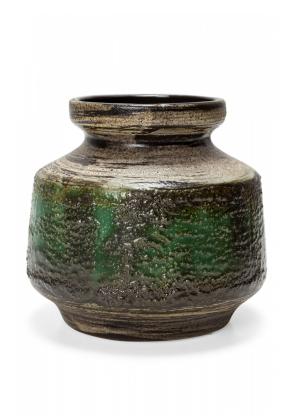

# German Mid-Century Textured Brown, Green, and Gray Glazed Ceramic Vase

German Mid-Century low circular ceramic vase with a wide mouth and a mottled green, brown, beige, and gray textured glaze.

DIMENSIONS H:5"

CONDITION Good; Wear consistent with age and use

sales@newel.com | NEWEL.COM

INVENTORY #

063190 **SALE PRICE \$95.00** 