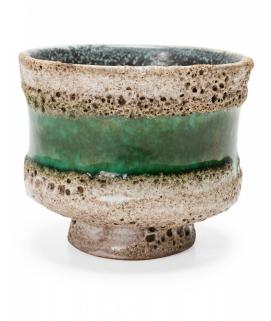

## INVENTORY # 063183

## STREHLA KERAMIK

#### Strehla Keramik East German Mid-Century Fat Lava Pitted Beige and Green Stripe Glazed Ceramic Pot

| DIMENSIONS | H:3.5"                                 |
|------------|----------------------------------------|
| CONDITION  | Good; Wear consistent with age and use |
| LOCATION   | LIC-2nd Floor                          |