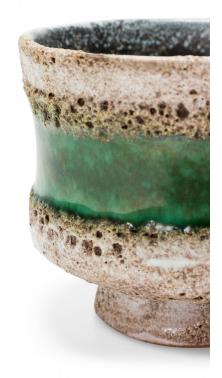

INVENTORY # 063183

## STREHLA KERAMIK

#### Strehla Keramik East German Mid-Century Fat Lava Pitted Beige and Green Stripe Glazed Ceramic Pot

| DIMENSIONS | H:3.5"                                 |
|------------|----------------------------------------|
| CONDITION  | Good; Wear consistent with age and use |
| LOCATION   | LIC-2nd Floor                          |