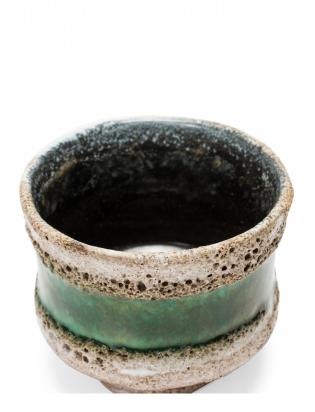

# INVENTORY # 063183

## STREHLA KERAMIK

#### Strehla Keramik East German Mid-Century Fat Lava Pitted Beige and Green Stripe Glazed Ceramic Pot

| DIMENSIONS | H:3.5"                                 |
|------------|----------------------------------------|
| CONDITION  | Good; Wear consistent with age and use |
| LOCATION   | LIC-2nd Floor                          |