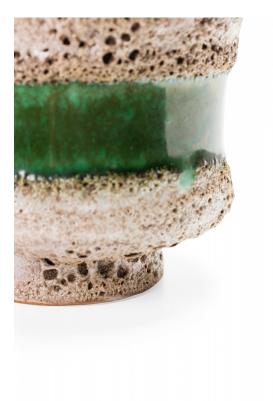

#### Strehla Keramik East German Mid-Century Fat Lava Pitted Beige and Green Stripe Glazed Ceramic Pot

| DIMENSIONS | H:3.5"                                 |
|------------|----------------------------------------|
| CONDITION  | Good; Wear consistent with age and use |
| LOCATION   | LIC-2nd Floor                          |