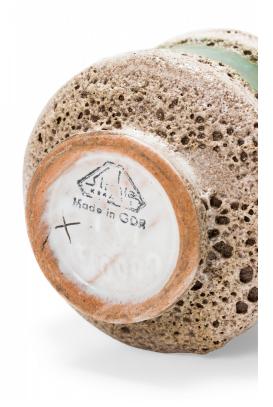

INVENTORY # 063183

## STREHLA KERAMIK

#### Strehla Keramik East German Mid-Century Fat Lava Pitted Beige and Green Stripe Glazed Ceramic Pot

| DIMENSIONS | H:3.5"                                 |
|------------|----------------------------------------|
| CONDITION  | Good; Wear consistent with age and use |
| LOCATION   | LIC-2nd Floor                          |