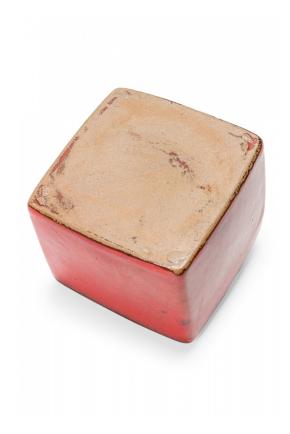

# D?mler & Breiden West German Mid-Century Square Red and Brown Glazed Multi-Opening Ceramic Vase

West German Mid-Century square form ceramic vase with red glazed sides and a brown glazed top with an offset larger opening flanked on two sides by 5 smaller openings.

DIMENSIONS W:3"D:3"H:2.5"

CONDITION Good; Wear consistent with age and use

sales@newel.com | NEWEL.COM

INVENTORY # 063182