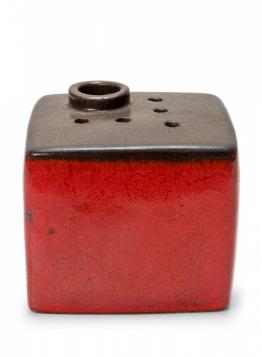

# D?mler & Breiden West German Mid-Century Square Red and Brown Glazed Multi-Opening Ceramic Vase

West German Mid-Century square form ceramic vase with red glazed sides and a brown glazed top with an offset larger opening flanked on two sides by 5 smaller openings.

DIMENSIONS W:3"D:3"H:2.5"

CONDITION Good; Wear consistent with age and use

sales@newel.com | NEWEL.COM

INVENTORY # 063182