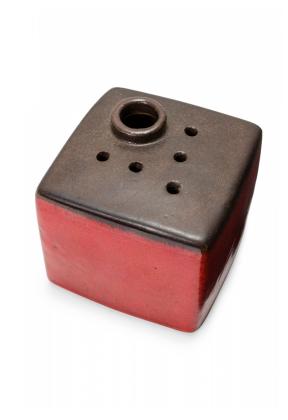

# D?mler & Breiden West German Mid-Century Square Red and Brown Glazed Multi-Opening Ceramic Vase

West German Mid-Century square form ceramic vase with red glazed sides and a brown glazed top with an offset larger opening flanked on two sides by 5 smaller openings.

DIMENSIONS W:3"D:3"H:2.5"

CONDITION Good; Wear consistent with age and use

sales@newel.com | NEWEL.COM

INVENTORY # 063182