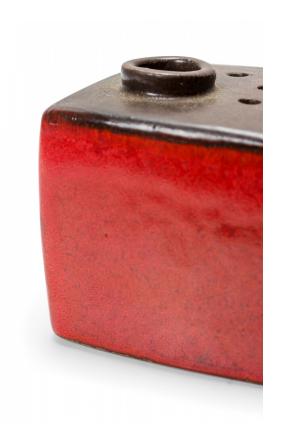

# D?mler & Breiden West German Mid-Century Square Red and Brown Glazed Multi-Opening Ceramic Vase

West German Mid-Century square form ceramic vase with red glazed sides and a brown glazed top with an offset larger opening flanked on two sides by 5 smaller openings.

DIMENSIONS W:3"D:3"H:2.5"

CONDITION Good; Wear consistent with age and use

sales@newel.com | NEWEL.COM

INVENTORY # 063182