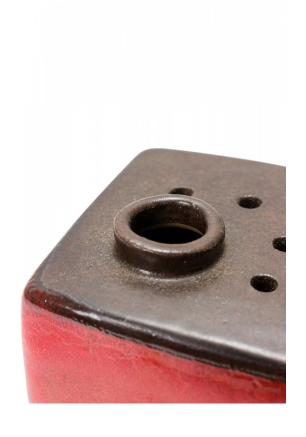

# D?mler & Breiden West German Mid-Century Square Red and Brown Glazed Multi-Opening Ceramic Vase

West German Mid-Century square form ceramic vase with red glazed sides and a brown glazed top with an offset larger opening flanked on two sides by 5 smaller openings.

DIMENSIONS W:3"D:3"H:2.5"

CONDITION Good; Wear consistent with age and use

sales@newel.com | NEWEL.COM

INVENTORY # 063182