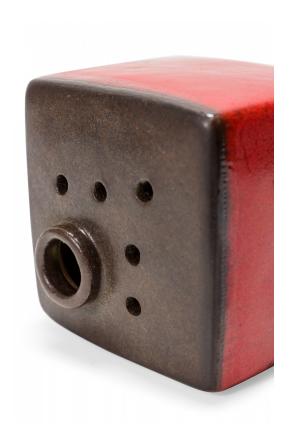

# D?mler & Breiden West German Mid-Century Square Red and Brown Glazed Multi-Opening Ceramic Vase

West German Mid-Century square form ceramic vase with red glazed sides and a brown glazed top with an offset larger opening flanked on two sides by 5 smaller openings.

DIMENSIONS W:3"D:3"H:2.5"

CONDITION Good; Wear consistent with age and use

sales@newel.com | NEWEL.COM

INVENTORY # 063182