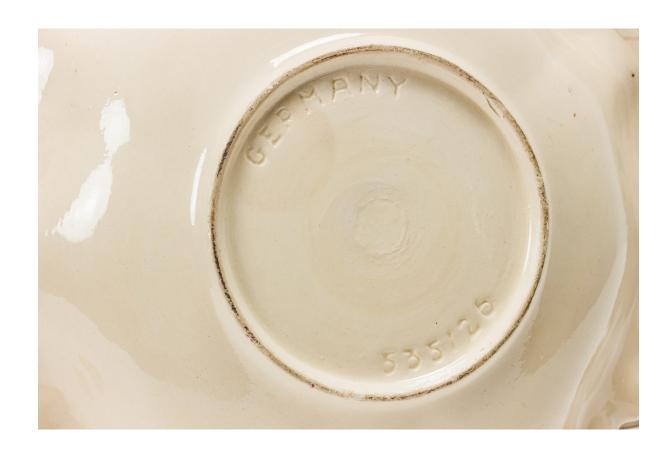

# German Mid-Century Beige and Red Glazed Swirl Design Ceramic Dish

German Mid-Century shaped ceramic dish with a swirl and scroll design with a red and beige glaze.

DIMENSIONS H:2.25"

CONDITION Good; Wear consistent with age and use