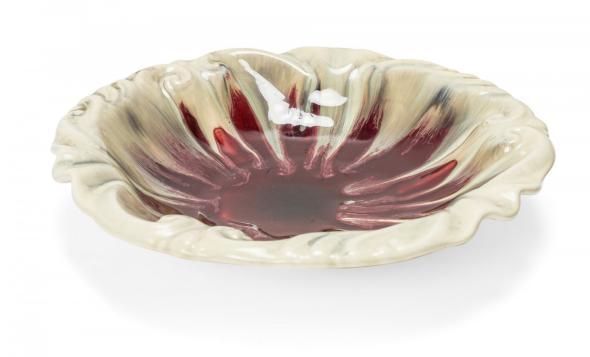

# German Mid-Century Beige and Red Glazed Swirl Design Ceramic Dish

German Mid-Century shaped ceramic dish with a swirl and scroll design with a red and beige glaze.

DIMENSIONS H:2.25"

CONDITION Good; Wear consistent with age and use