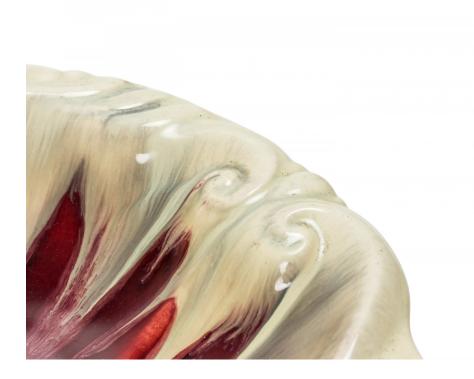

# German Mid-Century Beige and Red Glazed Swirl Design Ceramic Dish

German Mid-Century shaped ceramic dish with a swirl and scroll design with a red and beige glaze.

DIMENSIONS H:2.25"

CONDITION Good; Wear consistent with age and use