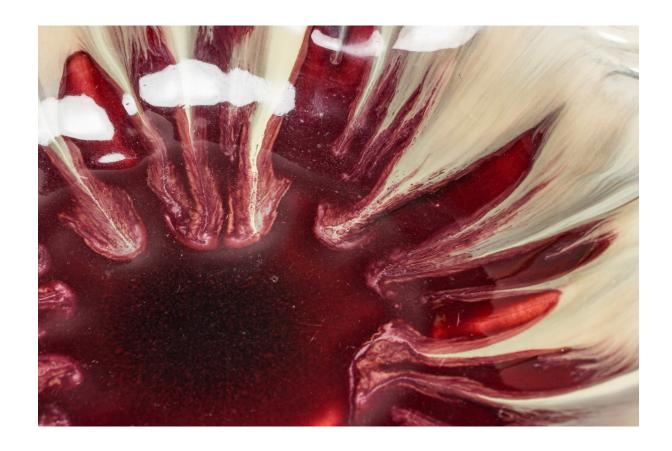

# German Mid-Century Beige and Red Glazed Swirl Design Ceramic Dish

German Mid-Century shaped ceramic dish with a swirl and scroll design with a red and beige glaze.

DIMENSIONS H:2.25"

CONDITION Good; Wear consistent with age and use