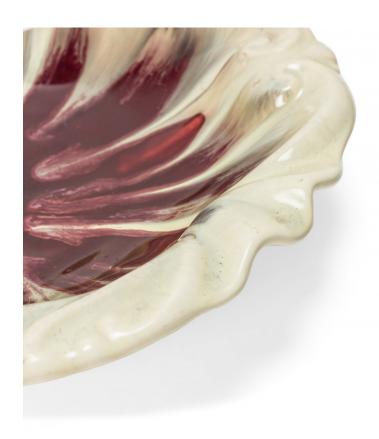

# German Mid-Century Beige and Red Glazed Swirl Design Ceramic Dish

German Mid-Century shaped ceramic dish with a swirl and scroll design with a red and beige glaze.

DIMENSIONS H:2.25"

CONDITION Good; Wear consistent with age and use