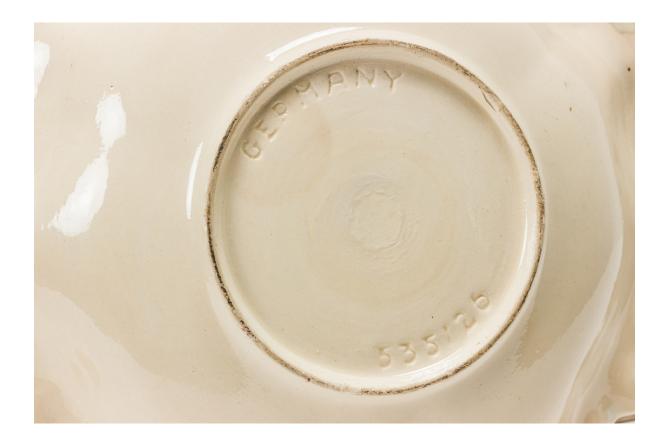

## German Mid-Century Beige and Red Glazed Swirl Design Ceramic Dish

German Mid-Century shaped ceramic dish with a swirl and scroll design with a red and beige glaze.

use

| DIMENSIONS | H:2.25"                            |
|------------|------------------------------------|
| CONDITION  | Good; Wear consistent with age and |
| LOCATION   | LIC                                |