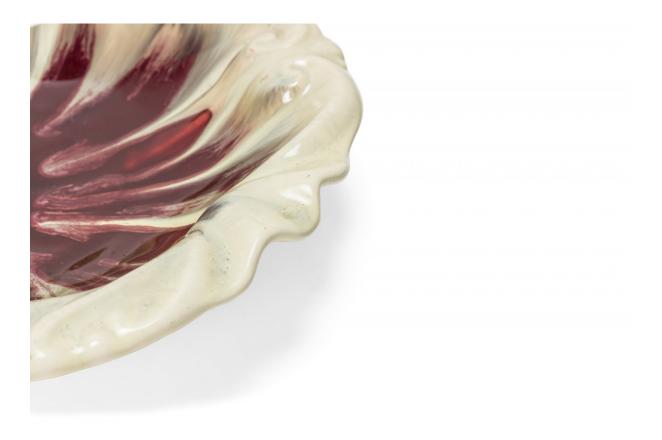

## German Mid-Century Beige and Red Glazed Swirl Design Ceramic Dish

German Mid-Century shaped ceramic dish with a swirl and scroll design with a red and beige glaze.

use

| DIMENSIONS | H:2.25"                            |
|------------|------------------------------------|
| CONDITION  | Good; Wear consistent with age and |
| LOCATION   | LIC                                |