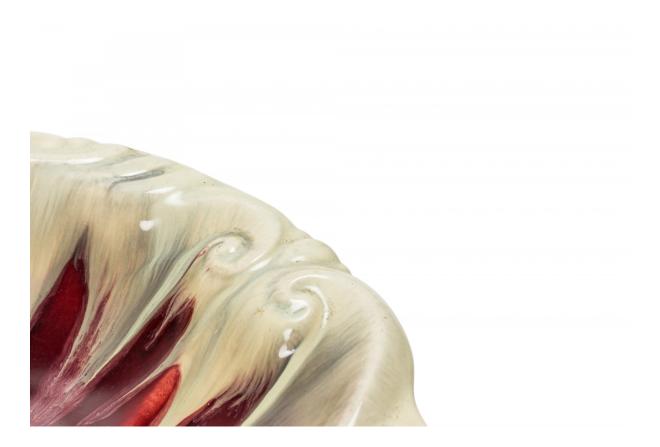

## German Mid-Century Beige and Red Glazed Swirl Design Ceramic Dish

German Mid-Century shaped ceramic dish with a swirl and scroll design with a red and beige glaze.

use

| DIMENSIONS | H:2.25"                            |
|------------|------------------------------------|
| CONDITION  | Good; Wear consistent with age and |
| LOCATION   | LIC                                |