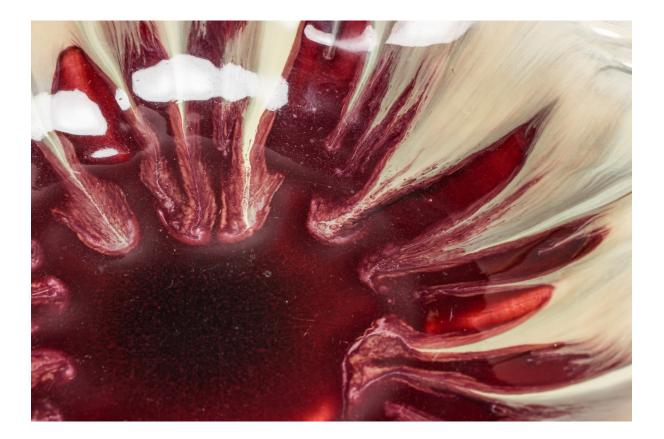

## German Mid-Century Beige and Red Glazed Swirl Design Ceramic Dish

German Mid-Century shaped ceramic dish with a swirl and scroll design with a red and beige glaze.

use

| DIMENSIONS | H:2.25"                            |
|------------|------------------------------------|
| CONDITION  | Good; Wear consistent with age and |
| LOCATION   | LIC                                |

# German Mid-Century Beige and Red Glazed Swirl Design Ceramic Dish

| DIMENSIONS | H:2.25"                                |
|------------|----------------------------------------|
| CONDITION  | Good; Wear consistent with age and use |
| LOCATION   | LIC                                    |