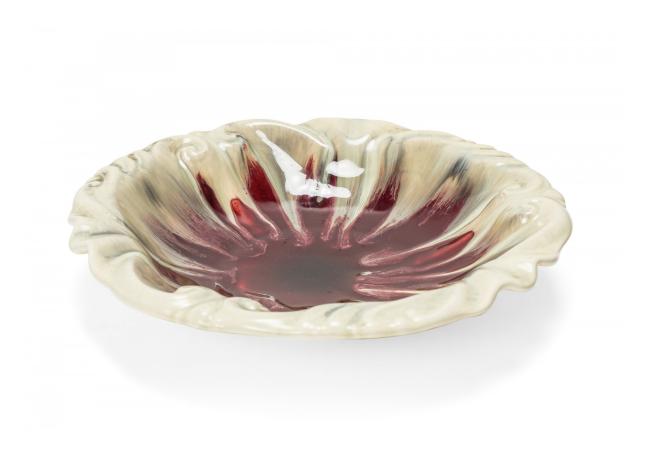

## German Mid-Century Beige and Red Glazed Swirl Design Ceramic Dish

German Mid-Century shaped ceramic dish with a swirl and scroll design with a red and beige glaze.

use

| DIMENSIONS | H:2.25"                            |
|------------|------------------------------------|
| CONDITION  | Good; Wear consistent with age and |
| LOCATION   | LIC                                |