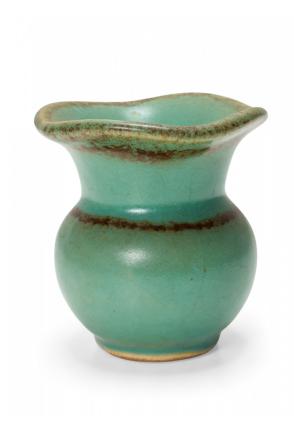

# German Mid-Century Flared Rim Light Green and Brown Glazed Ceramic Vase

German Mid-Century flared mouth ceramic vase with a bulbous bottom and a sage green glaze with brown trim.

DIMENSIONS H:2.75"

CONDITION Good; Wear consistent with age and use