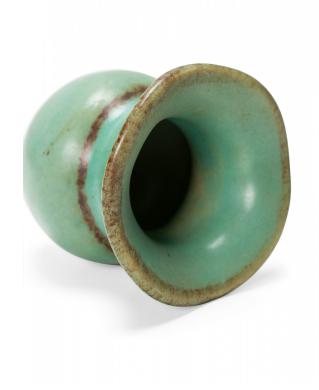

# German Mid-Century Flared Rim Light Green and Brown Glazed Ceramic Vase

German Mid-Century flared mouth ceramic vase with a bulbous bottom and a sage green glaze with brown trim.

DIMENSIONS H:2.75"

CONDITION Good; Wear consistent with age and use