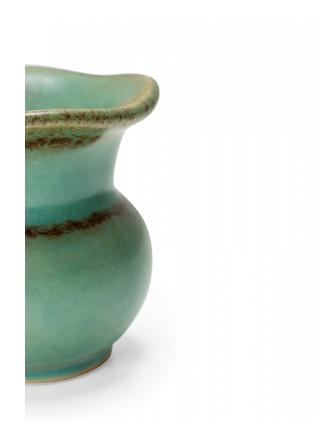

# German Mid-Century Flared Rim Light Green and Brown Glazed Ceramic Vase

German Mid-Century flared mouth ceramic vase with a bulbous bottom and a sage green glaze with brown trim.

DIMENSIONS H:2.75"

CONDITION Good; Wear consistent with age and use