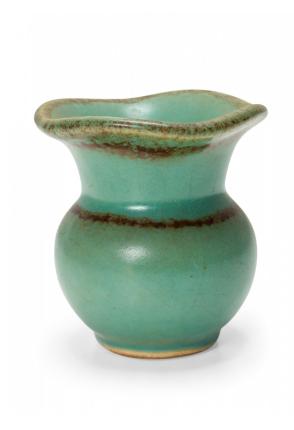

# German Mid-Century Flared Rim Light Green and Brown Glazed Ceramic Vase

German Mid-Century flared mouth ceramic vase with a bulbous bottom and a sage green glaze with brown trim.

DIMENSIONS H:2.75"

CONDITION Good; Wear consistent with age and use