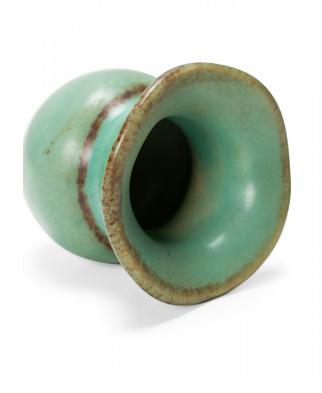

# German Mid-Century Flared Rim Light Green and Brown Glazed Ceramic Vase

German Mid-Century flared mouth ceramic vase with a bulbous bottom and a sage green glaze with brown trim.

DIMENSIONS H:2.75"

CONDITION Good; Wear consistent with age and use