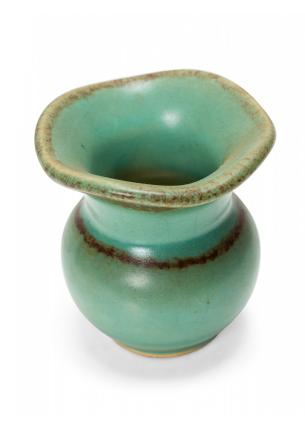

# German Mid-Century Flared Rim Light Green and Brown Glazed Ceramic Vase

German Mid-Century flared mouth ceramic vase with a bulbous bottom and a sage green glaze with brown trim.

DIMENSIONS H:2.75"

CONDITION Good; Wear consistent with age and use