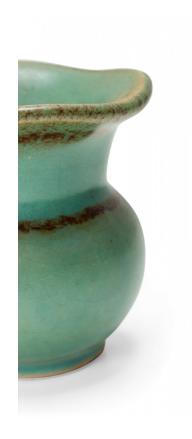

# German Mid-Century Flared Rim Light Green and Brown Glazed Ceramic Vase

German Mid-Century flared mouth ceramic vase with a bulbous bottom and a sage green glaze with brown trim.

DIMENSIONS H:2.75"

CONDITION Good; Wear consistent with age and use