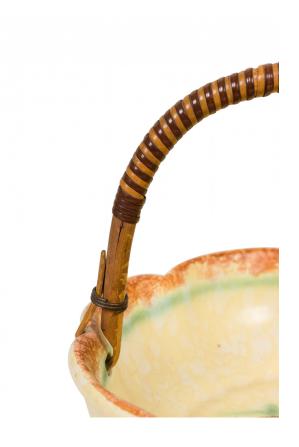

# German Mid-Century Rattan Wrapped Handle Beige Glazed Ceramic Decorative Basket

German Mid-Century ceramic decorative basket with a ceramic base with scalloped edges and an orange and green design against a beige ground, attached to a rattan-wrapped handle.

DIMENSIONS H:2"

CONDITION Good; Wear consistent with age and use

sales@newel.com | NEWEL.COM

INVENTORY # 063149