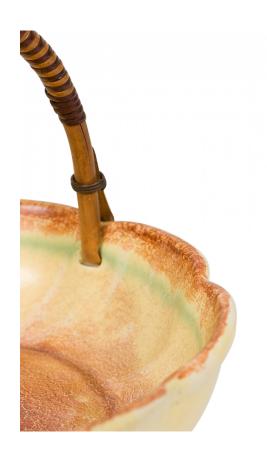

# German Mid-Century Rattan Wrapped Handle Beige Glazed Ceramic Decorative Basket

German Mid-Century ceramic decorative basket with a ceramic base with scalloped edges and an orange and green design against a beige ground, attached to a rattan-wrapped handle.

DIMENSIONS H:2"

CONDITION Good; Wear consistent with age and use

sales@newel.com | NEWEL.COM

INVENTORY # 063149