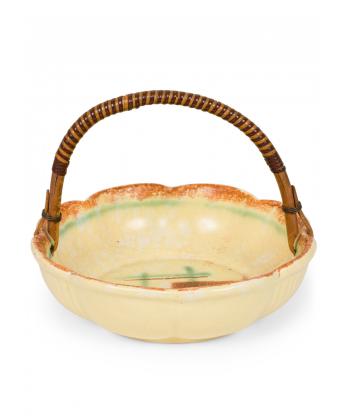

# German Mid-Century Rattan Wrapped Handle Beige Glazed Ceramic Decorative Basket

German Mid-Century ceramic decorative basket with a ceramic base with scalloped edges and an orange and green design against a beige ground, attached to a rattan-wrapped handle.

DIMENSIONS H:2"

CONDITION Good; Wear consistent with age and use

sales@newel.com | NEWEL.COM

INVENTORY # 063149