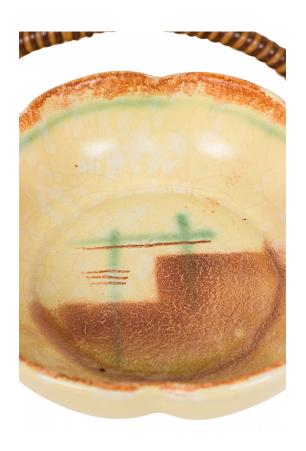

# German Mid-Century Rattan Wrapped Handle Beige Glazed Ceramic Decorative Basket

German Mid-Century ceramic decorative basket with a ceramic base with scalloped edges and an orange and green design against a beige ground, attached to a rattan-wrapped handle.

DIMENSIONS H:2"

CONDITION Good; Wear consistent with age and use

sales@newel.com | NEWEL.COM

INVENTORY # 063149