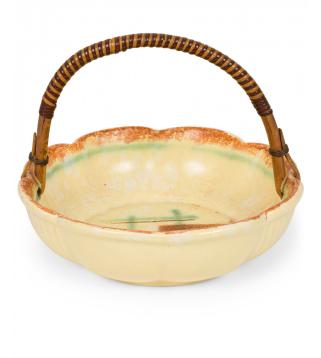

# German Mid-Century Rattan Wrapped Handle Beige Glazed Ceramic Decorative Basket

German Mid-Century ceramic decorative basket with a ceramic base with scalloped edges and an orange and green design against a beige ground, attached to a rattan-wrapped handle.

DIMENSIONSH:2"CONDITIONGood: Wear consistent with age and useLOCATIONLIC-2nd Floor

INVENTORY # 063149

SALE PRICE \$80.00