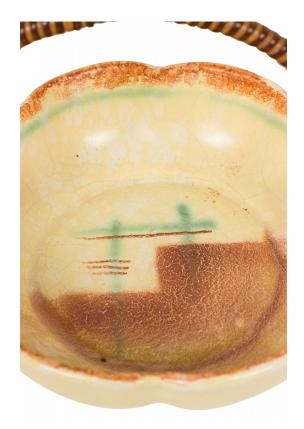

## German Mid-Century Rattan Wrapped Handle Beige Glazed Ceramic Decorative Basket

German Mid-Century ceramic decorative basket with a ceramic base with scalloped edges and an orange and green design against a beige ground, attached to a rattan-wrapped handle.

DIMENSIONS H:2" CONDITION Good; Wear consistent with age and use LOCATION LIC-2nd Floor

INVENTORY # 063149

SALE PRICE \$80.00