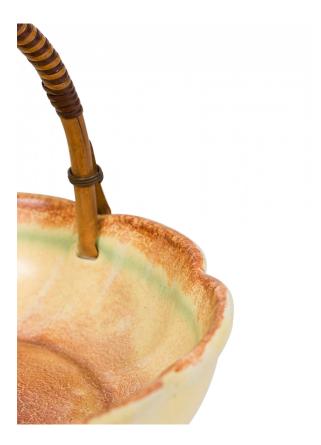

## German Mid-Century Rattan Wrapped Handle Beige Glazed Ceramic Decorative Basket

German Mid-Century ceramic decorative basket with a ceramic base with scalloped edges and an orange and green design against a beige ground, attached to a rattan-wrapped handle.

DIMENSIONSH:2"CONDITIONGood: Wear consistent with age and useLOCATIONLIC-2nd Floor

INVENTORY # 063149

SALE PRICE \$80.00