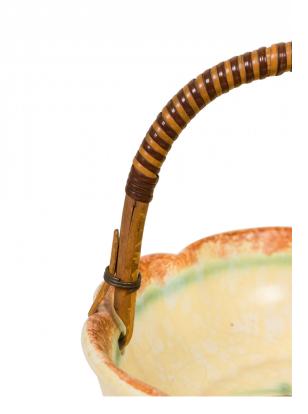

# German Mid-Century Rattan Wrapped Handle Beige Glazed Ceramic Decorative Basket

German Mid-Century ceramic decorative basket with a ceramic base with scalloped edges and an orange and green design against a beige ground, attached to a rattan-wrapped handle.

| DIMENSIONS | H:2"                                   |
|------------|----------------------------------------|
| CONDITION  | Good; Wear consistent with age and use |
| LOCATION   | LIC-2nd Floor                          |