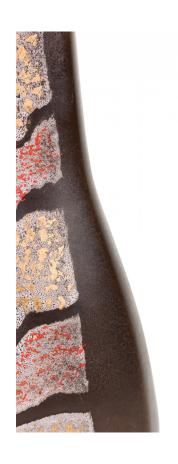

### Strehla Keramik East German Mid-Century Metallic Square Design Dark Brown Ceramic Vase

East German Mid-Century tapered ceramic vase with a wide rectangular bottom sloping upward to a narrow square neck with a vertical design of silver squares accented in gold and copper metallic colors against a dark brown glazed ground. (Similar piece: 063126)

DIMENSIONS W:4.5"D:3.25"H:7.75"

CONDITION Good; Wear consistent with age and use

sales@newel.com | NEWEL.COM

INVENTORY # 063138