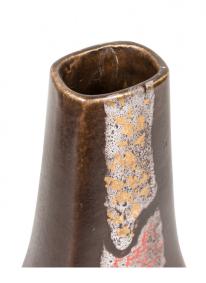

# Strehla Keramik East German Mid-Century Metallic Square Design Dark Brown Ceramic Vase

East German Mid-Century tapered ceramic vase with a wide rectangular bottom sloping upward to a narrow square neck with a vertical design of silver squares accented in gold and copper metallic colors against a dark brown glazed ground. (Similar piece: 063126)

DIMENSIONS W:4.5"D:3.25"H:7.75"

CONDITION Good; Wear consistent with age and use

sales@newel.com | NEWEL.COM

INVENTORY # 063138