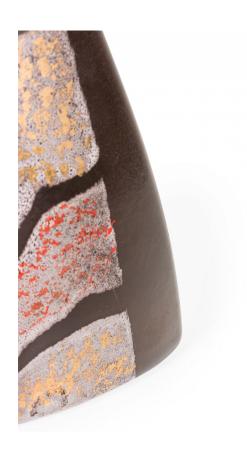

# Strehla Keramik East German Mid-Century Metallic Square Design Dark Brown Ceramic Vase

East German Mid-Century tapered ceramic vase with a wide rectangular bottom sloping upward to a narrow square neck with a vertical design of silver squares accented in gold and copper metallic colors against a dark brown glazed ground. (Similar piece: 063126)

DIMENSIONS W:4.5"D:3.25"H:7.75"

CONDITION Good; Wear consistent with age and use

sales@newel.com | NEWEL.COM

INVENTORY # 063138