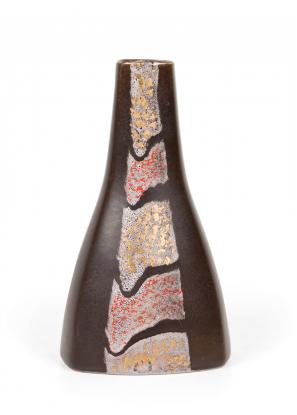

### Strehla Keramik East German Mid-Century Metallic Square Design Dark Brown Ceramic Vase

East German Mid-Century tapered ceramic vase with a wide rectangular bottom sloping upward to a narrow square neck with a vertical design of silver squares accented in gold and copper metallic colors against a dark brown glazed ground. (Similar piece: 063126)

DIMENSIONS W:4.5"D:3.25"H:7.75"

CONDITION Good; Wear consistent with age and use

sales@newel.com | NEWEL.COM

INVENTORY # 063138