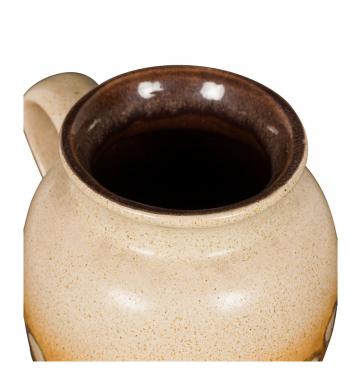

# Strehla Keramik East German Mid-Century Banded Circle Design Brown and Beige Ceramic Pitcher

East German Mid-Century ceramic pitcher with an abstract band of brown circles around the base against a variagated glaze that travels from rusty brown at the base to beige towards the top of the vessel.