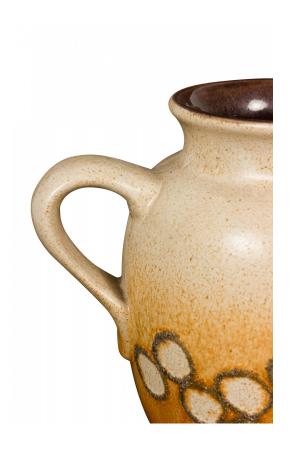

# Strehla Keramik East German Mid-Century Banded Circle Design Brown and Beige Ceramic Pitcher

East German Mid-Century ceramic pitcher with an abstract band of brown circles around the base against a variagated glaze that travels from rusty brown at the base to beige towards the top of the vessel.

DIMENSIONS W:5.5"D:4.5"H:5"

CONDITION Good; Wear consistent with age and use

sales@newel.com | NEWEL.COM

INVENTORY # 063128