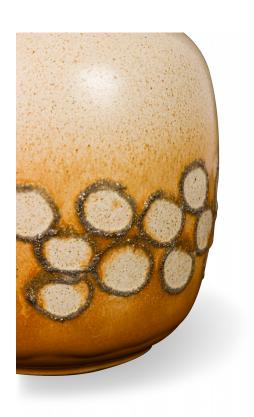

# Strehla Keramik East German Mid-Century Banded Circle Design Brown and Beige Ceramic Pitcher

East German Mid-Century ceramic pitcher with an abstract band of brown circles around the base against a variagated glaze that travels from rusty brown at the base to beige towards the top of the vessel.

DIMENSIONS W:5.5"D:4.5"H:5"

CONDITION Good; Wear consistent with age and use

sales@newel.com | NEWEL.COM

INVENTORY # 063128