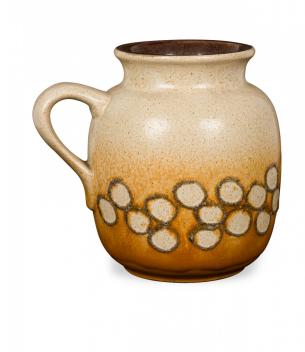

# Strehla Keramik East German Mid-Century Banded Circle Design Brown and Beige Ceramic Pitcher

East German Mid-Century ceramic pitcher with an abstract band of brown circles around the base against a variagated glaze that travels from rusty brown at the base to beige towards the top of the vessel.

DIMENSIONS W:5.5"D:4.5"H:5"

CONDITION Good; Wear consistent with age and use

sales@newel.com | NEWEL.COM

INVENTORY # 063128