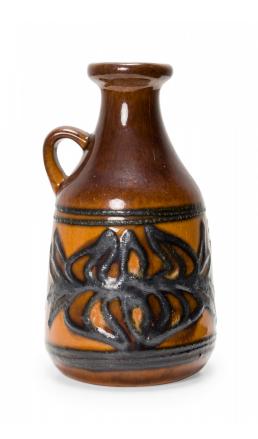

# Strehla Keramik East German Brown and Beige Patterned Band Ceramic Jug

East German Mid-Century ceramic jug with a raised abstract pattern on beige around the body and a dark brown glazed tapered neck and small handle.

DIMENSIONS W:3.5"D:3.25"H:6.25"

CONDITION Good; Wear consistent with age and use

sales@newel.com | NEWEL.COM

**INVENTORY** #

063118 **SALE PRICE \$210.00** 