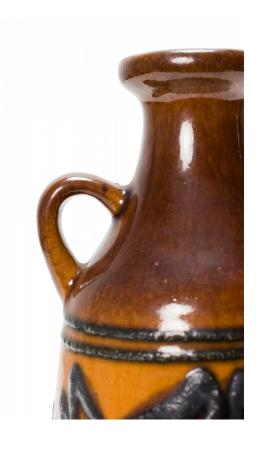

# Strehla Keramik East German Brown and Beige Patterned Band Ceramic Jug

East German Mid-Century ceramic jug with a raised abstract pattern on beige around the body and a dark brown glazed tapered neck and small handle.

DIMENSIONS W:3.5"D:3.25"H:6.25"

CONDITION Good; Wear consistent with age and use

sales@newel.com | NEWEL.COM

**INVENTORY** #

063118 **SALE PRICE \$210.00** 