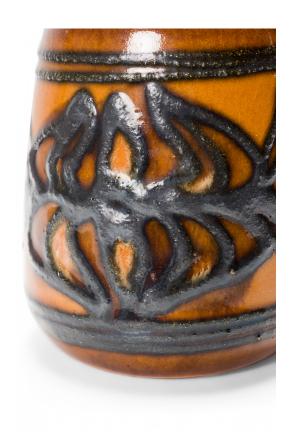

# Strehla Keramik East German Brown and Beige Patterned Band Ceramic Jug

East German Mid-Century ceramic jug with a raised abstract pattern on beige around the body and a dark brown glazed tapered neck and small handle.