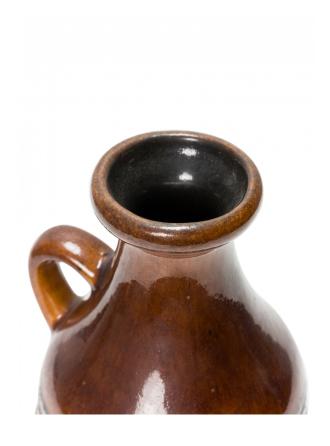

# Strehla Keramik East German Brown and Beige Patterned Band Ceramic Jug

East German Mid-Century ceramic jug with a raised abstract pattern on beige around the body and a dark brown glazed tapered neck and small handle.

DIMENSIONS W:3.5"D:3.25"H:6.25"

CONDITION Good; Wear consistent with age and use

sales@newel.com | NEWEL.COM

**INVENTORY** #

063118 **SALE PRICE \$210.00** 