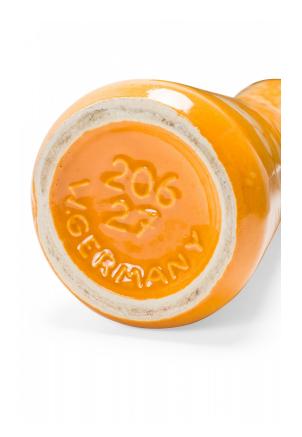

# Scheurich West German Mid-Century Hourglass Form Orange and Yellow Mottled Glazed Ceramic Vase

West German Mid-Century hourglass-form ceramic vase with a light yellow / beige and orange mottled exterior glaze and a black interior glaze.

DIMENSIONS D:4"H:10.5"

CONDITION Good; Wear consistent with age and use

sales@newel.com | NEWEL.COM

**INVENTORY** #

063107 **SALE PRICE** \$550.00