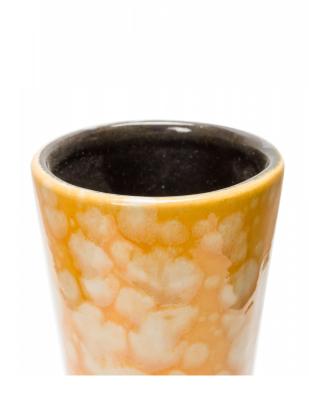

## Scheurich West German Mid-Century Hourglass Form Orange and Yellow Mottled Glazed Ceramic Vase

West German Mid-Century hourglass-form ceramic vase with a light yellow / beige and orange mottled exterior glaze and a black interior glaze.

DIMENSIONS D:4"H:10.5"

CONDITION Good; Wear consistent with age and use

sales@newel.com | NEWEL.COM

INVENTORY #

063107 **SALE PRICE** \$550.00