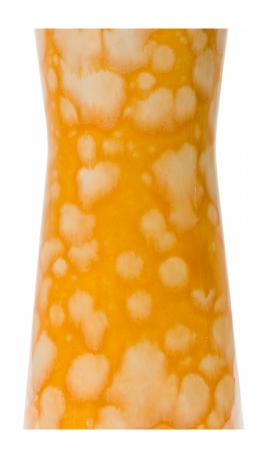

## Scheurich West German Mid-Century Hourglass Form Orange and Yellow Mottled Glazed Ceramic Vase

West German Mid-Century hourglass-form ceramic vase with a light yellow / beige and orange mottled exterior glaze and a black interior glaze.

DIMENSIONS D:4"H:10.5"

CONDITION Good; Wear consistent with age and use

sales@newel.com | NEWEL.COM

**INVENTORY** #

063107 **SALE PRICE** \$550.00