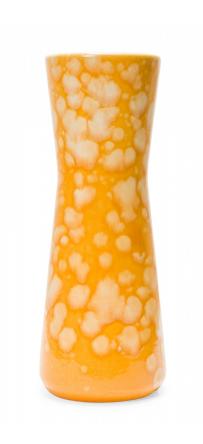

## Scheurich West German Mid-Century Hourglass Form Orange and Yellow Mottled Glazed Ceramic Vase

West German Mid-Century hourglass-form ceramic vase with a light yellow / beige and orange mottled exterior glaze and a black interior glaze.

DIMENSIONS D:4"H:10.5"

CONDITION Good; Wear consistent with age and use

sales@newel.com | NEWEL.COM

**INVENTORY** #

063107 **SALE PRICE** \$550.00