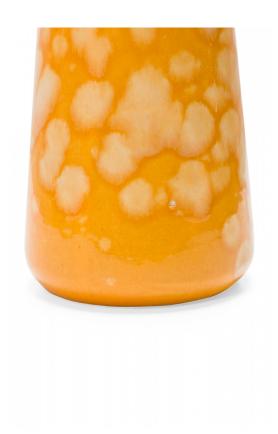

## Scheurich West German Mid-Century Hourglass Form Orange and Yellow Mottled Glazed Ceramic Vase

West German Mid-Century hourglass-form ceramic vase with a light yellow / beige and orange mottled exterior glaze and a black interior glaze.