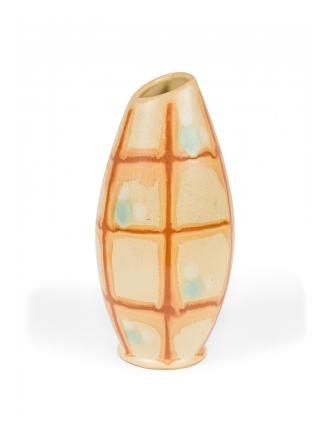

## German Mid-Century Brown, Gold, and Green Grid Patterned Beige Glazed Ceramic Vase

German Mid-Century ceramic vase with a brown and gold grid pattern with a green and beige washed glazed background and a slanted opening. (mark on bottom: R 56/7)

DIMENSIONS H:7"

CONDITION Good; Wear consistent with age and use

sales@newel.com | NEWEL.COM

INVENTORY # 063101