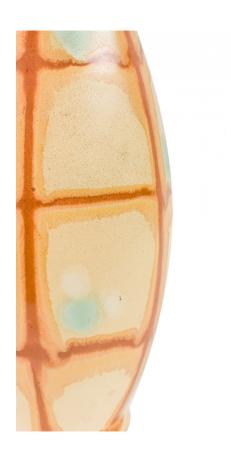

## German Mid-Century Brown, Gold, and Green Grid Patterned Beige Glazed Ceramic Vase

German Mid-Century ceramic vase with a brown and gold grid pattern with a green and beige washed glazed background and a slanted opening. (mark on bottom: R 56/7)

DIMENSIONS H:7"

CONDITION Good; Wear consistent with age and use

sales@newel.com | NEWEL.COM

INVENTORY # 063101