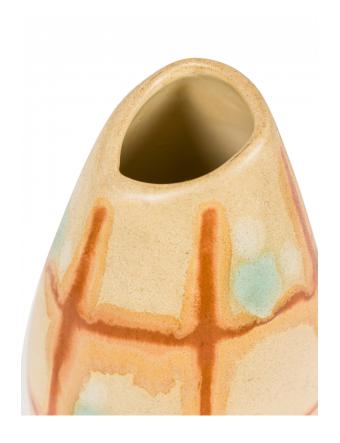

# German Mid-Century Brown, Gold, and Green Grid Patterned Beige Glazed Ceramic Vase

German Mid-Century ceramic vase with a brown and gold grid pattern with a green and beige washed glazed background and a slanted opening. (mark on bottom: R 56/7)

DIMENSIONS H:7"

CONDITION Good; Wear consistent with age and use

sales@newel.com | NEWEL.COM

INVENTORY # 063101