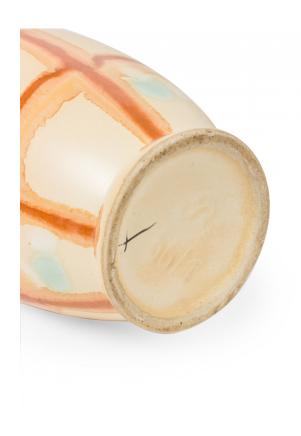

## German Mid-Century Brown, Gold, and Green Grid Patterned Beige Glazed Ceramic Vase

German Mid-Century ceramic vase with a brown and gold grid pattern with a green and beige washed glazed background and a slanted opening. (mark on bottom: R 56/7)

DIMENSIONS H:7"

CONDITION Good; Wear consistent with age and use

sales@newel.com | NEWEL.COM

INVENTORY # 063101