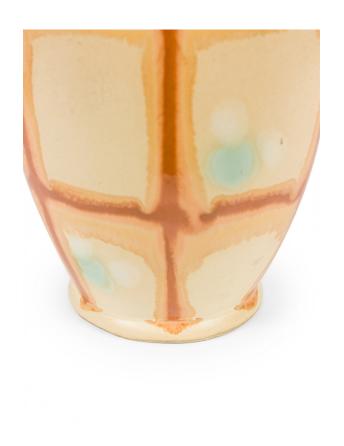

# German Mid-Century Brown, Gold, and Green Grid Patterned Beige Glazed Ceramic Vase

German Mid-Century ceramic vase with a brown and gold grid pattern with a green and beige washed glazed background and a slanted opening. (mark on bottom: R 56/7)