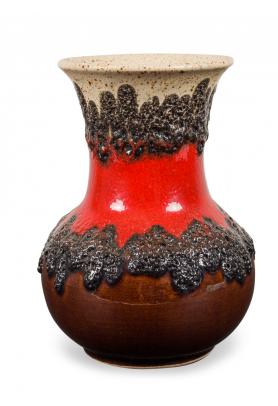

## Bay Keramik West German Mid-Century Fat Lava Red Black and Brown Glazed Ceramic Vase

West German Mid-Century ceramic bouquet vase with a fat lava glaze featuring raised black drips against a beige, red, and brown glazed ground.

DIMENSIONS H:5.75"

CONDITION Good; Wear consistent with age and use

sales@newel.com | NEWEL.COM

INVENTORY # 063088