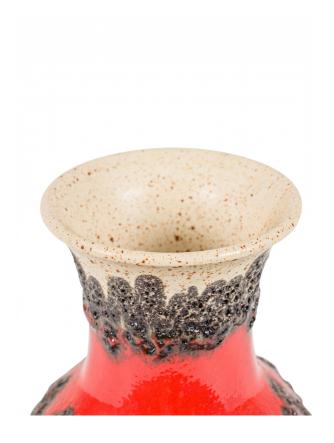

## Bay Keramik West German Mid-Century Fat Lava Red Black and Brown Glazed Ceramic Vase

West German Mid-Century ceramic bouquet vase with a fat lava glaze featuring raised black drips against a beige, red, and brown glazed ground.

DIMENSIONS H:5.75"

CONDITION Good; Wear consistent with age and use