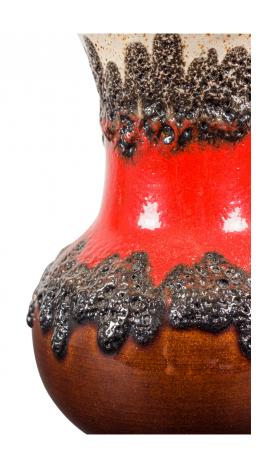

## Bay Keramik West German Mid-Century Fat Lava Red Black and Brown Glazed Ceramic Vase

West German Mid-Century ceramic bouquet vase with a fat lava glaze featuring raised black drips against a beige, red, and brown glazed ground.

DIMENSIONS H:5.75"

CONDITION Good; Wear consistent with age and use

sales@newel.com | NEWEL.COM

INVENTORY # 063088