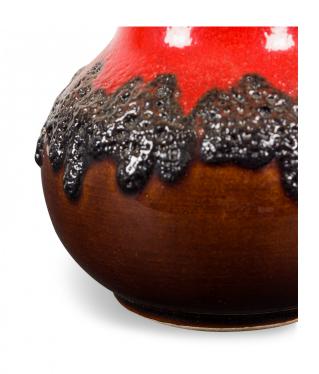

## Bay Keramik West German Mid-Century Fat Lava Red Black and Brown Glazed Ceramic Vase

West German Mid-Century ceramic bouquet vase with a fat lava glaze featuring raised black drips against a beige, red, and brown glazed ground.

DIMENSIONS H:5.75"

CONDITION Good; Wear consistent with age and use

sales@newel.com | NEWEL.COM

INVENTORY # 063088