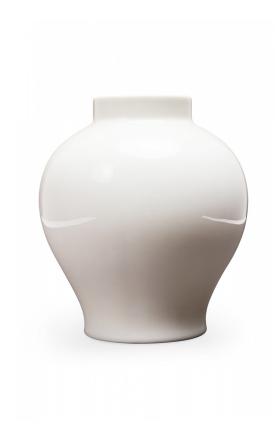

# Kaiser West German Mid-Century White Ceramic Bulbous Form Vase

West German Mid-Century bulbous form white ceramic vase with a small circular base and mouth.

DIMENSIONS H:5.5"

CONDITION Good; Wear consistent with age and use