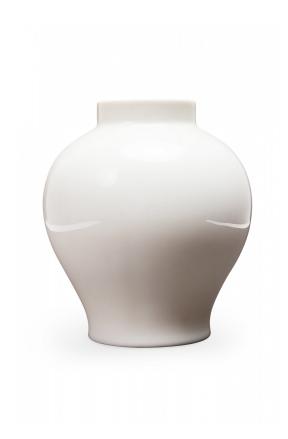

# Kaiser West German Mid-Century White Ceramic Bulbous Form Vase

West German Mid-Century bulbous form white ceramic vase with a small circular base and mouth.

DIMENSIONS H:5.5"

CONDITION Good; Wear consistent with age and use