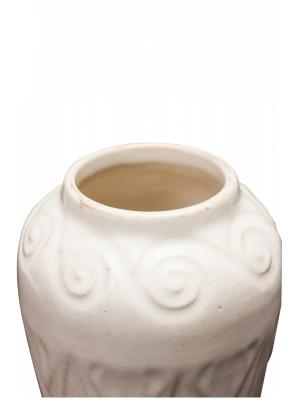

## West German Mid-Century Geometric Incised White Porcelain Vase

West German Mid-Century urn-form white porcelain vase with an incised geometric pattern along the body and a spiral incised pattern around the opening.

| DIMENSIONS | H:4.5"                                 |
|------------|----------------------------------------|
| CONDITION  | Good; Wear consistent with age and use |
| LOCATION   | LIC-2nd Floor                          |