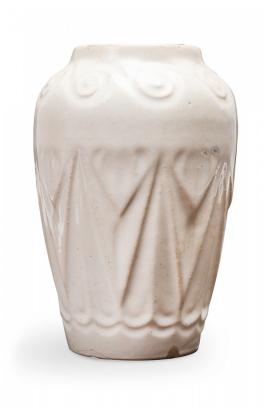

## West German Mid-Century Geometric Incised White Porcelain Vase

West German Mid-Century urn-form white porcelain vase with an incised geometric pattern along the body and a spiral incised pattern around the opening.

DIMENSIONS H:4.5"

CONDITION Good; Wear consistent with age and use

LOCATION LIC-2nd Floor

INVENTORY # 063065

SALE PRICE \$180.00