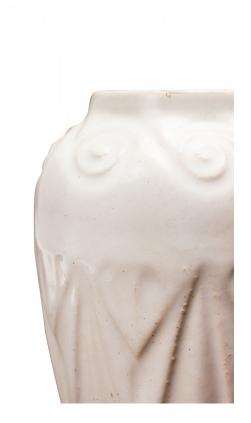

# West German Mid-Century Geometric Incised White Porcelain Vase

West German Mid-Century urn-form white porcelain vase with an incised geometric pattern along the body and a spiral incised pattern around the opening.

| DIMENSIONS | H:4.5"                                 |
|------------|----------------------------------------|
| CONDITION  | Good; Wear consistent with age and use |
| LOCATION   | LIC-2nd Floor                          |