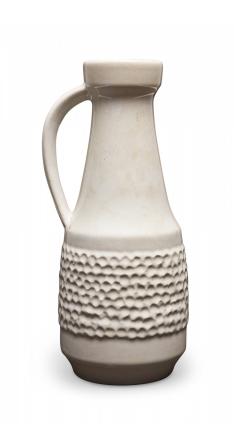

# Mid-Century West German White Dimpled Band Design Ceramic Handled Vase

West German Mid-Century ceramic handled vase with a dimpled band around the bottom and a tapered neck and curved handle with a white glazed finish.

DIMENSIONS H:8"

CONDITION Good; Wear consistent with age and use

sales@newel.com | NEWEL.COM

INVENTORY # 063045