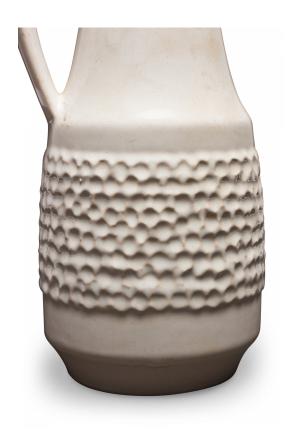

# Mid-Century West German White Dimpled Band Design Ceramic Handled Vase

West German Mid-Century ceramic handled vase with a dimpled band around the bottom and a tapered neck and curved handle with a white glazed finish.

DIMENSIONS H:8"

CONDITION Good; Wear consistent with age and use

sales@newel.com | NEWEL.COM

INVENTORY # 063045