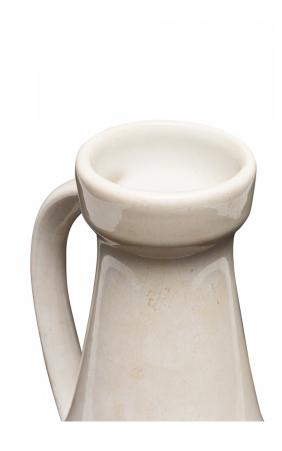

# Mid-Century West German White Dimpled Band Design Ceramic Handled Vase

West German Mid-Century ceramic handled vase with a dimpled band around the bottom and a tapered neck and curved handle with a white glazed finish.

DIMENSIONS H:8"

CONDITION Good; Wear consistent with age and use

sales@newel.com | NEWEL.COM

INVENTORY # 063045