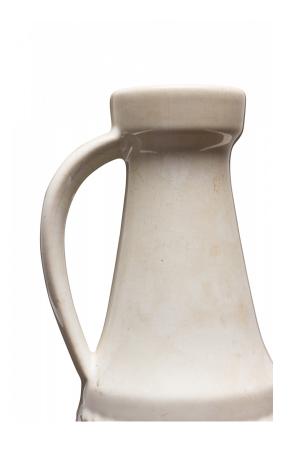

# Mid-Century West German White Dimpled Band Design Ceramic Handled Vase

West German Mid-Century ceramic handled vase with a dimpled band around the bottom and a tapered neck and curved handle with a white glazed finish.

DIMENSIONS H:8"

CONDITION Good; Wear consistent with age and use

sales@newel.com | NEWEL.COM

INVENTORY # 063045