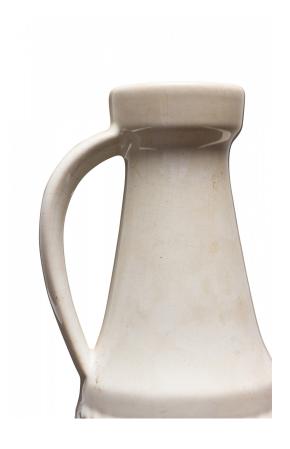

# Mid-Century West German White Dimpled Band Design Ceramic Handled Vase

West German Mid-Century ceramic handled vase with a dimpled band around the bottom and a tapered neck and curved handle with a white glazed finish.

DIMENSIONS H:8"

CONDITION Good; Wear consistent with age and use

sales@newel.com | NEWEL.COM

**INVENTORY** #

063045 **SALE PRICE** \$325.00