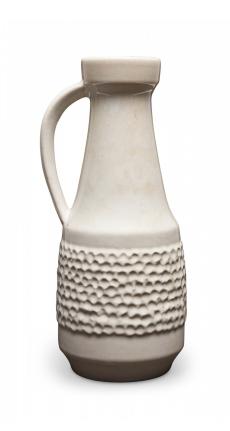

# Mid-Century West German White Dimpled Band Design Ceramic Handled Vase

West German Mid-Century ceramic handled vase with a dimpled band around the bottom and a tapered neck and curved handle with a white glazed finish.

DIMENSIONS H:8"

CONDITION Good; Wear consistent with age and use

sales@newel.com | NEWEL.COM

INVENTORY #

063045 **SALE PRICE** \$325.00