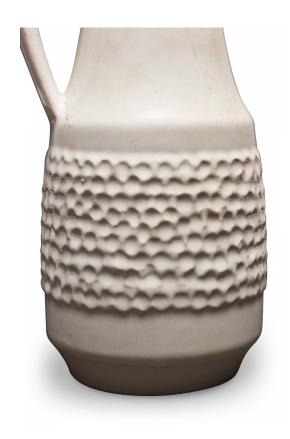

# Mid-Century West German White Dimpled Band Design Ceramic Handled Vase

West German Mid-Century ceramic handled vase with a dimpled band around the bottom and a tapered neck and curved handle with a white glazed finish.

DIMENSIONS H:8"

CONDITION Good; Wear consistent with age and use

sales@newel.com | NEWEL.COM

**INVENTORY** #

063045 **SALE PRICE** \$325.00