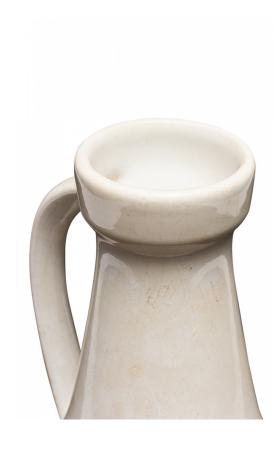

# Mid-Century West German White Dimpled Band Design Ceramic Handled Vase

West German Mid-Century ceramic handled vase with a dimpled band around the bottom and a tapered neck and curved handle with a white glazed finish.

DIMENSIONS H:8"

CONDITION Good; Wear consistent with age and use

sales@newel.com | NEWEL.COM

INVENTORY #

063045 **SALE PRICE** \$325.00