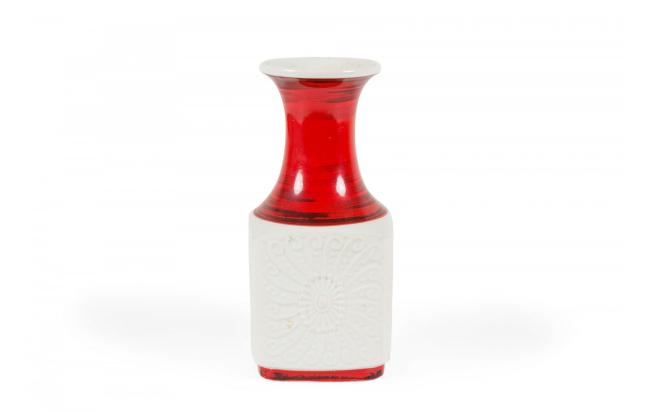

## KPM West German Mid-Century White Stamped and Red Glazed Porcelain Vase

West German Mid-Century porcelain vase, with a square unglazed base stamped with a spiraling floral pattern below a multi-tonal red glazed flared neck.