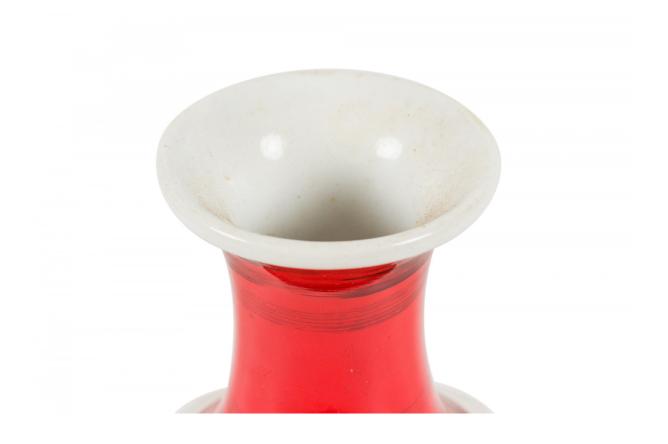

## KPM West German Mid-Century White Stamped and Red Glazed Porcelain Vase

West German Mid-Century porcelain vase, with a square unglazed base stamped with a spiraling floral pattern below a multi-tonal red glazed flared neck.

DIMENSIONS W:2.5"D:2.5"H:5.25"

CONDITION Good; Wear consistent with age and use

sales@newel.com | NEWEL.COM

INVENTORY # 063040