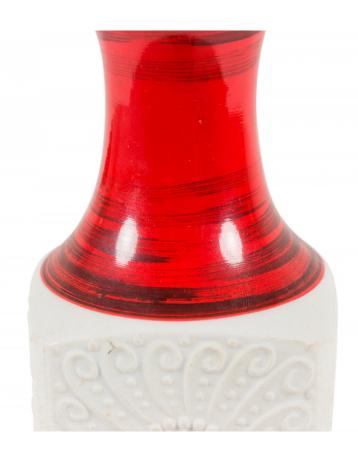

## KPM West German Mid-Century White Stamped and Red Glazed Porcelain Vase

West German Mid-Century porcelain vase, with a square unglazed base stamped with a spiraling floral pattern below a multi-tonal red glazed flared neck.

DIMENSIONS W:2.5"D:2.5"H:5.25"

CONDITION Good; Wear consistent with age and use

sales@newel.com | NEWEL.COM

INVENTORY # 063040