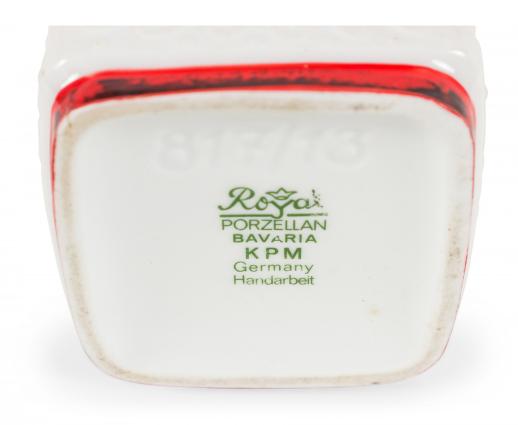

## KPM West German Mid-Century White Stamped and Red Glazed Porcelain Vase

West German Mid-Century porcelain vase, with a square unglazed base stamped with a spiraling floral pattern below a multi-tonal red glazed flared neck.

DIMENSIONS W:2.5"D:2.5"H:5.25"

CONDITION Good; Wear consistent with age and use

sales@newel.com | NEWEL.COM

INVENTORY # 063040