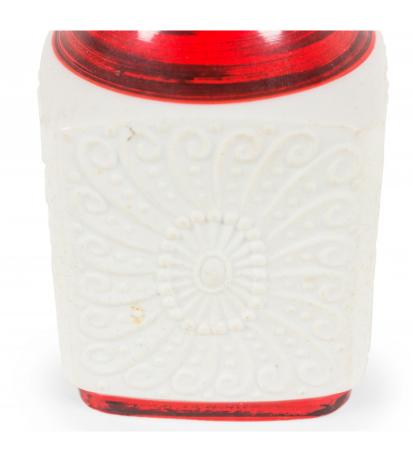

## KPM West German Mid-Century White Stamped and Red Glazed Porcelain Vase

West German Mid-Century porcelain vase, with a square unglazed base stamped with a spiraling floral pattern below a multi-tonal red glazed flared neck.

DIMENSIONS W:2.5"D:2.5"H:5.25"

CONDITION Good; Wear consistent with age and use

sales@newel.com | NEWEL.COM

INVENTORY # 063040