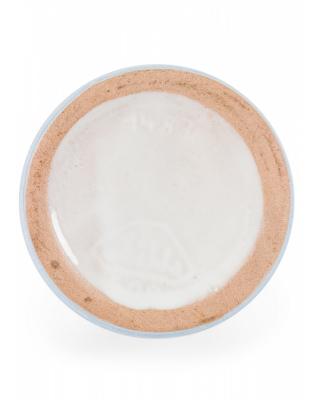

INVENTORY # 063033

## STREHLA KERAMIK

### Strehla Keramik East German Mid-Century Light Blue Speckle Glazed Ceramic Bud Vase

| DIMENSIONS | H:4.5"                                 |
|------------|----------------------------------------|
| CONDITION  | Good; Wear consistent with age and use |
| LOCATION   | LIC                                    |