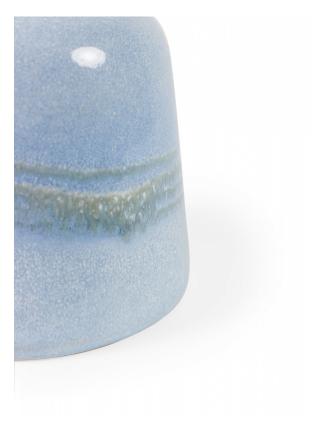

### Strehla Keramik East German Mid-Century Light Blue Speckle Glazed Ceramic Bud Vase

| DIMENSIONS | H:4.5"                                 |
|------------|----------------------------------------|
| CONDITION  | Good; Wear consistent with age and use |
| LOCATION   | LIC                                    |