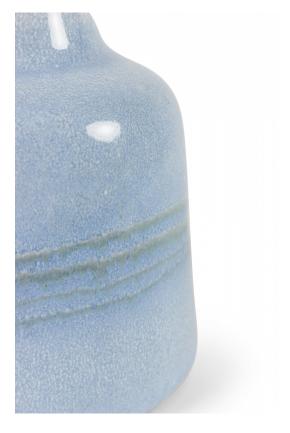

INVENTORY # 063033

## STREHLA KERAMIK

### Strehla Keramik East German Mid-Century Light Blue Speckle Glazed Ceramic Bud Vase

| DIMENSIONS | H:4.5"                                 |
|------------|----------------------------------------|
| CONDITION  | Good; Wear consistent with age and use |
| LOCATION   | LIC                                    |