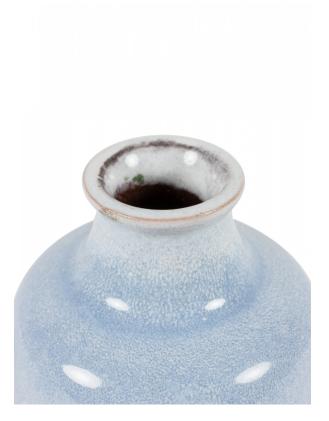

INVENTORY # 063033

## STREHLA KERAMIK

### Strehla Keramik East German Mid-Century Light Blue Speckle Glazed Ceramic Bud Vase

| DIMENSIONS | H:4.5"                                 |
|------------|----------------------------------------|
| CONDITION  | Good; Wear consistent with age and use |
| LOCATION   | LIC                                    |