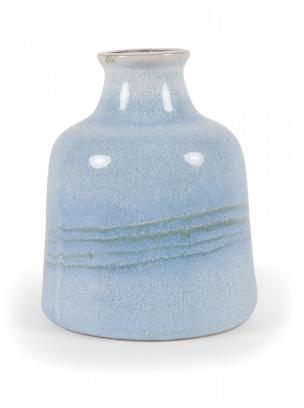

INVENTORY # 063033

# STREHLA KERAMIK

### Strehla Keramik East German Mid-Century Light Blue Speckle Glazed Ceramic Bud Vase

| DIMENSIONS | H:4.5"                                 |
|------------|----------------------------------------|
| CONDITION  | Good; Wear consistent with age and use |
| LOCATION   | LIC                                    |