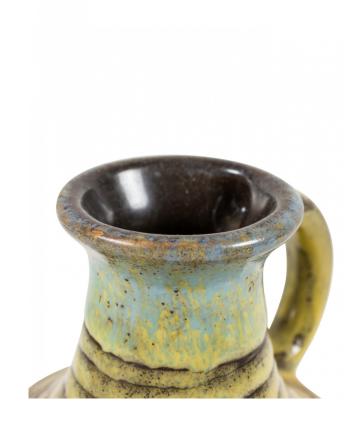

## Geman Mid-Century Fat Lava Green and Blue Textured Ceramic Jug

German Mid-Century ceramic handled jug with a raised "fat lava" style green decoration and horizontal neck bands in a multi-tonal green and yellow glaze.

DIMENSIONS H:5.5"

CONDITION Good; Wear consistent with age and use

sales@newel.com | NEWEL.COM

INVENTORY # 063024