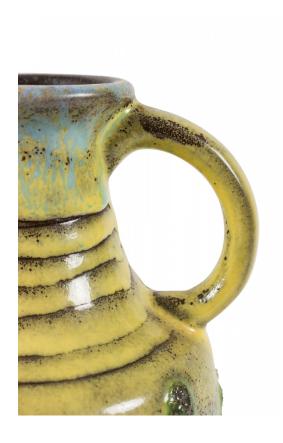

## Geman Mid-Century Fat Lava Green and Blue Textured Ceramic Jug

German Mid-Century ceramic handled jug with a raised "fat lava" style green decoration and horizontal neck bands in a multi-tonal green and yellow glaze.

DIMENSIONS H:5.5"

CONDITION Good; Wear consistent with age and use

sales@newel.com | NEWEL.COM

INVENTORY # 063024