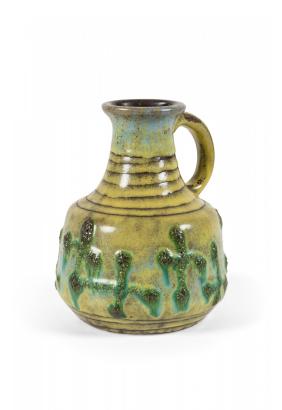

# Geman Mid-Century Fat Lava Green and Blue Textured Ceramic Jug

German Mid-Century ceramic handled jug with a raised "fat lava" style green decoration and horizontal neck bands in a multi-tonal green and yellow glaze.

DIMENSIONS H:5.5"

CONDITION Good; Wear consistent with age and use

sales@newel.com | NEWEL.COM

INVENTORY # 063024