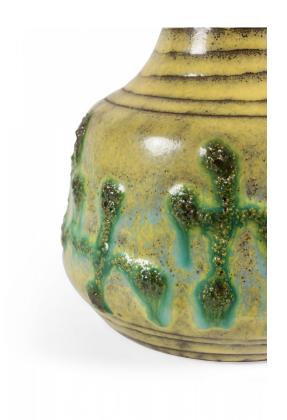

# Geman Mid-Century Fat Lava Green and Blue Textured Ceramic Jug

German Mid-Century ceramic handled jug with a raised "fat lava" style green decoration and horizontal neck bands in a multi-tonal green and yellow glaze.

DIMENSIONS H:5.5"

CONDITION Good; Wear consistent with age and use

sales@newel.com | NEWEL.COM

INVENTORY # 063024