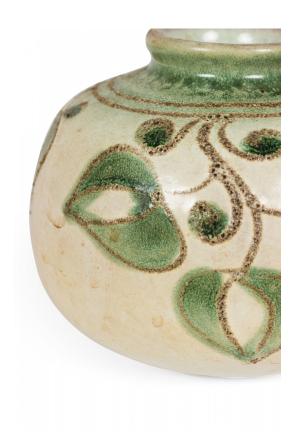

# Mid-Century German Green and Beige Vine Design Ceramic Vase

German Mid-Century glazed round-form cermaic vase with a raised green and brown vine design circling the green-glazed mouth above a speckled beige glazed body.

DIMENSIONS H:4"

CONDITION Good; Wear consistent with age and use

sales@newel.com | NEWEL.COM

INVENTORY # 063018