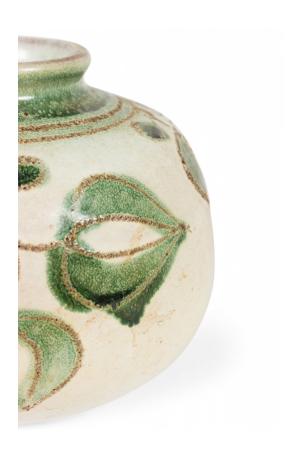

# Mid-Century German Green and Beige Vine Design Ceramic Vase

German Mid-Century glazed round-form cermaic vase with a raised green and brown vine design circling the green-glazed mouth above a speckled beige glazed body.

DIMENSIONS H:4"

CONDITION Good; Wear consistent with age and use

sales@newel.com | NEWEL.COM

INVENTORY # 063018