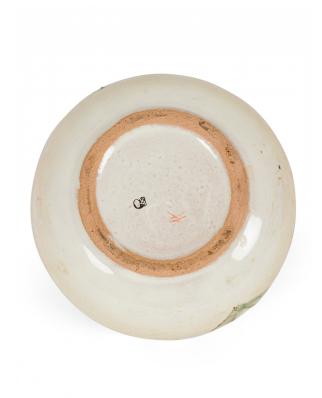

# Mid-Century German Green and Beige Vine Design Ceramic Vase

German Mid-Century glazed round-form cermaic vase with a raised green and brown vine design circling the green-glazed mouth above a speckled beige glazed body.

DIMENSIONS H:4"

CONDITION Good; Wear consistent with age and use

sales@newel.com | NEWEL.COM

INVENTORY # 063018