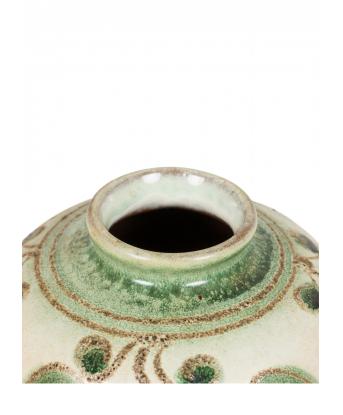

# Mid-Century German Green and Beige Vine Design Ceramic Vase

German Mid-Century glazed round-form cermaic vase with a raised green and brown vine design circling the green-glazed mouth above a speckled beige glazed body.

DIMENSIONS H:4"

CONDITION Good; Wear consistent with age and use

sales@newel.com | NEWEL.COM

INVENTORY # 063018