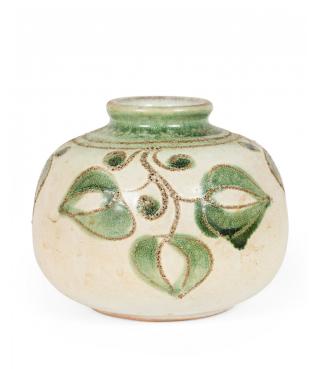

# Mid-Century German Green and Beige Vine Design Ceramic Vase

German Mid-Century glazed round-form cermaic vase with a raised green and brown vine design circling the green-glazed mouth above a speckled beige glazed body.

DIMENSIONS H:4"

CONDITION Good; Wear consistent with age and use

sales@newel.com | NEWEL.COM

INVENTORY # 063018