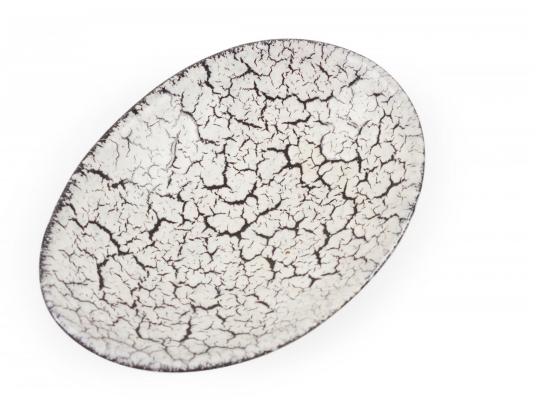

#### Jasba Keramik Mid-Century German White Crackle and Black Glazed Oval Ceramic Dish

German Mid-Century oval ceramic footed dish with a white and black crackled interior and a black glazed bottom.

DIMENSIONS W:5.5"D:4"H:1.5"

CONDITION Good; Wear consistent with age and use

| Reage not found or by | be unknown |
|-----------------------|------------|
| SKU : #063012         |            |

INVENTORY # 063012