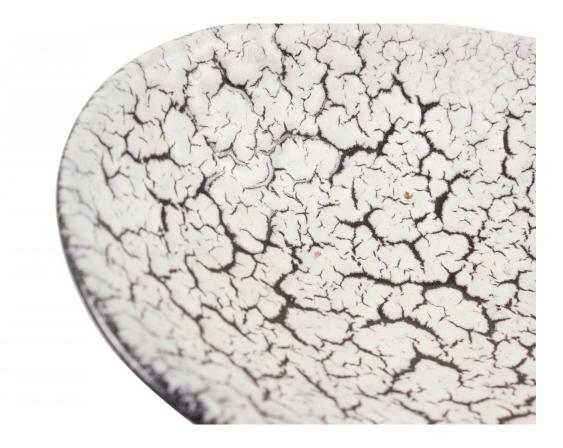

#### Jasba Keramik Mid-Century German White Crackle and Black Glazed Oval Ceramic Dish

German Mid-Century oval ceramic footed dish with a white and black crackled interior and a black glazed bottom.

DIMENSIONS W:5.5"D:4"H:1.5"

CONDITION Good; Wear consistent with age and use

| Reage not found or by | be unknown |
|-----------------------|------------|
| SKU : #063012         |            |

INVENTORY # 063012