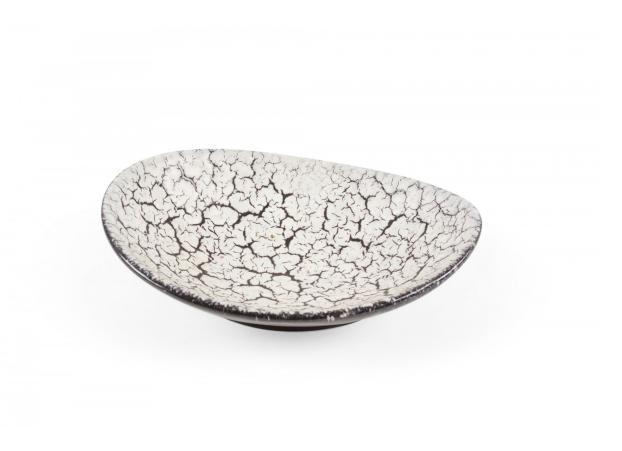

#### Jasba Keramik Mid-Century German White Crackle and Black Glazed Oval Ceramic Dish

German Mid-Century oval ceramic footed dish with a white and black crackled interior and a black glazed bottom.

DIMENSIONS W:5.5"D:4"H:1.5"

CONDITION Good; Wear consistent with age and use

INVENTORY # 063012