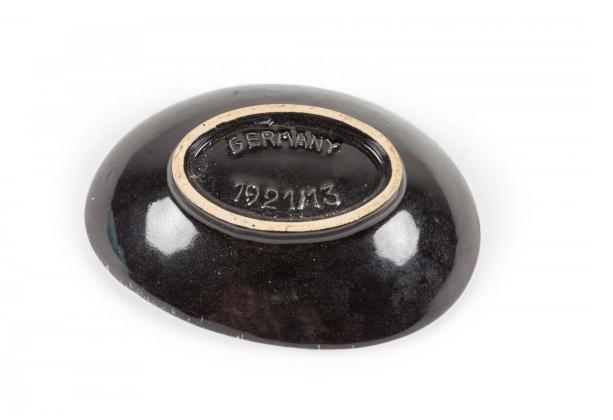

#### Jasba Keramik Mid-Century German White Crackle and Black Glazed Oval Ceramic Dish

German Mid-Century oval ceramic footed dish with a white and black crackled interior and a black glazed bottom.

DIMENSIONS W:5.5"D:4"H:1.5"

CONDITION Good; Wear consistent with age and use

INVENTORY # 063012