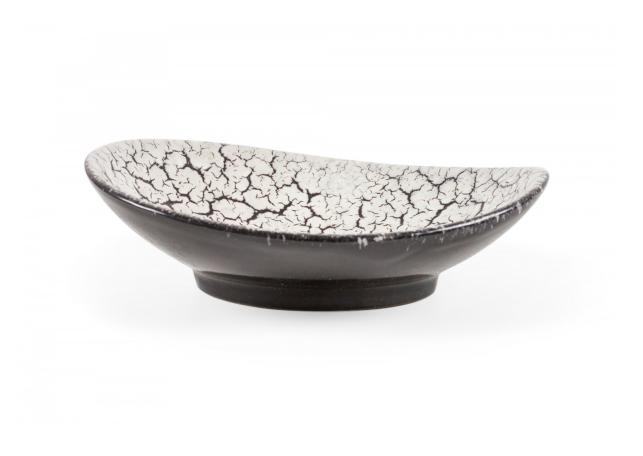

#### Jasba Keramik Mid-Century German White Crackle and Black Glazed Oval Ceramic Dish

German Mid-Century oval ceramic footed dish with a white and black crackled interior and a black glazed bottom.

DIMENSIONS W:5.5"D:4"H:1.5"

CONDITION Good; Wear consistent with age and use

INVENTORY # 063012