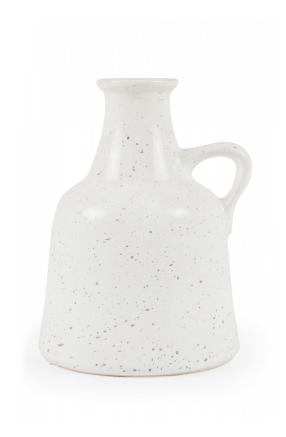

# Strehla Keramik East German Mid-Century Speckled White Ceramic Jug

East German Mid-Century ceramic jug with a speckled white glaze and small round handle nestled between the body and the tapered neck.

DIMENSIONS H:6"

CONDITION Good; Wear consistent with age and use

sales@newel.com | NEWEL.COM

INVENTORY # 063009