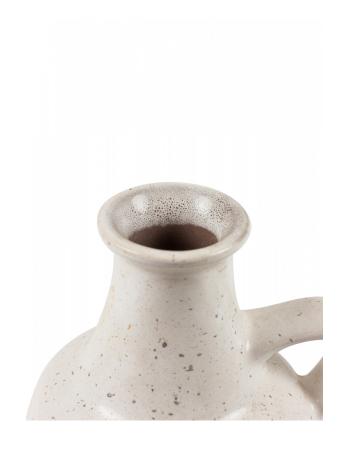

# Strehla Keramik East German Mid-Century Speckled White Ceramic Jug

East German Mid-Century ceramic jug with a speckled white glaze and small round handle nestled between the body and the tapered neck.