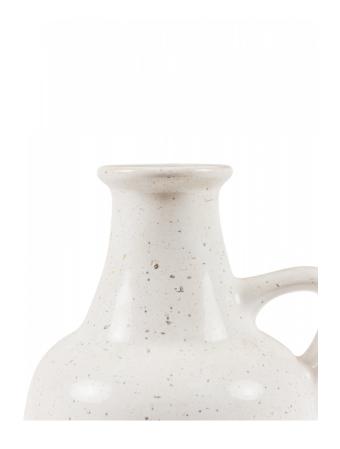

# Strehla Keramik East German Mid-Century Speckled White Ceramic Jug

East German Mid-Century ceramic jug with a speckled white glaze and small round handle nestled between the body and the tapered neck.

DIMENSIONS H:6"

CONDITION Good; Wear consistent with age and use

sales@newel.com | NEWEL.COM

INVENTORY # 063009