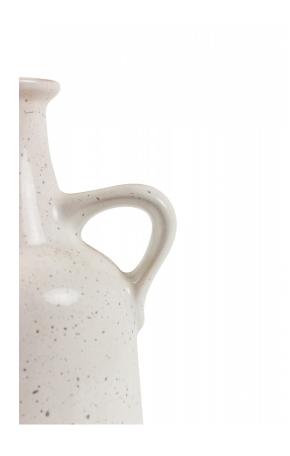

# Strehla Keramik East German Mid-Century Speckled White Ceramic Jug

East German Mid-Century ceramic jug with a speckled white glaze and small round handle nestled between the body and the tapered neck.

DIMENSIONS H:6"

CONDITION Good; Wear consistent with age and use

sales@newel.com | NEWEL.COM

INVENTORY # 063009