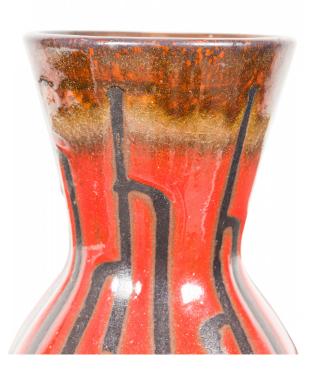

# Mid-Century West German Fat Lava Red Black and Brown Organic Striped Glaze Ceramic Vase

| DIMENSIONS | H:7"                                   |
|------------|----------------------------------------|
| CONDITION  | Good; Wear consistent with age and use |
| LOCATION   | LIC                                    |