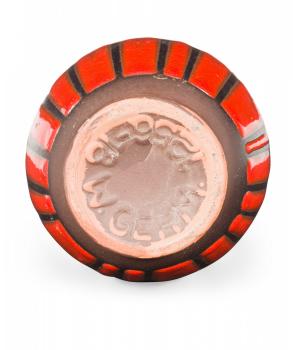

# Mid-Century West German Fat Lava Red Black and Brown Organic Striped Glaze Ceramic Vase

| DIMENSIONS | H:7"                                   |
|------------|----------------------------------------|
| CONDITION  | Good; Wear consistent with age and use |
| LOCATION   | LIC                                    |