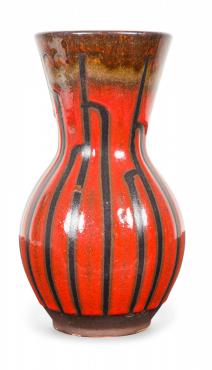

# Mid-Century West German Fat Lava Red Black and Brown Organic Striped Glaze Ceramic Vase

| DIMENSIONS | H:7"                                   |
|------------|----------------------------------------|
| CONDITION  | Good; Wear consistent with age and use |
| LOCATION   | LIC                                    |