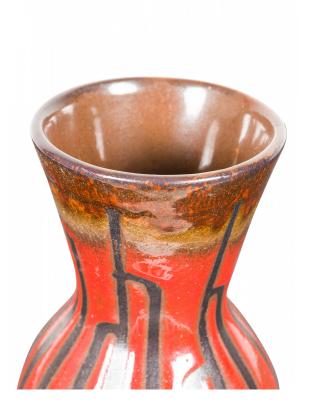

# Mid-Century West German Fat Lava Red Black and Brown Organic Striped Glaze Ceramic Vase

| DIMENSIONS | H:7"                                   |
|------------|----------------------------------------|
| CONDITION  | Good; Wear consistent with age and use |
| LOCATION   | LIC                                    |