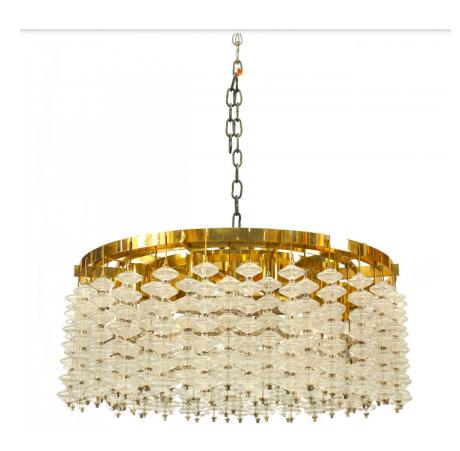

# Italian Mid-Century Bubble Glass and Brass Chandeliers

2 Italian Mid-Century style chandelier with "bubble" form glass balls suspended from brass rods in 5 concentric rings supported from a brass frame. (PRICED EACH)

DIMENSIONS H:21"

CONDITION Good; Wear consistent with age and use

sales@newel.com | NEWEL.COM

INVENTORY # 062961