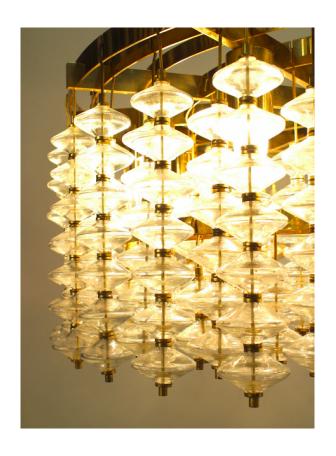

# Italian Mid-Century Bubble Glass and Brass Chandeliers

2 Italian Mid-Century style chandelier with "bubble" form glass balls suspended from brass rods in 5 concentric rings supported from a brass frame. (PRICED EACH)

DIMENSIONS H:21"

CONDITION Good; Wear consistent with age and use

sales@newel.com | NEWEL.COM

INVENTORY # 062961