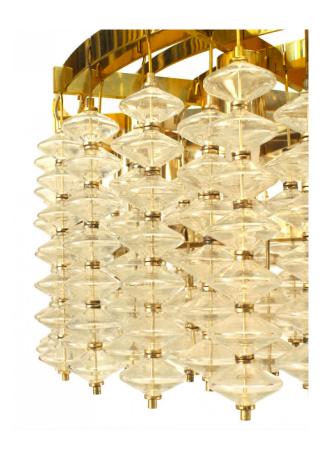

# Italian Mid-Century Bubble Glass and Brass Chandeliers

2 Italian Mid-Century style chandelier with "bubble" form glass balls suspended from brass rods in 5 concentric rings supported from a brass frame. (PRICED EACH)

DIMENSIONS H:21"

CONDITION Good; Wear consistent with age and use

sales@newel.com | NEWEL.COM

INVENTORY # 062961