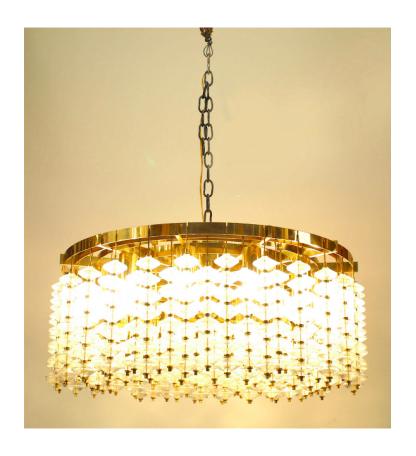

# Italian Mid-Century Bubble Glass and Brass Chandeliers

2 Italian Mid-Century style chandelier with "bubble" form glass balls suspended from brass rods in 5 concentric rings supported from a brass frame. (PRICED EACH)

DIMENSIONS H:21"

CONDITION Good; Wear consistent with age and use

sales@newel.com | NEWEL.COM

INVENTORY # 062961