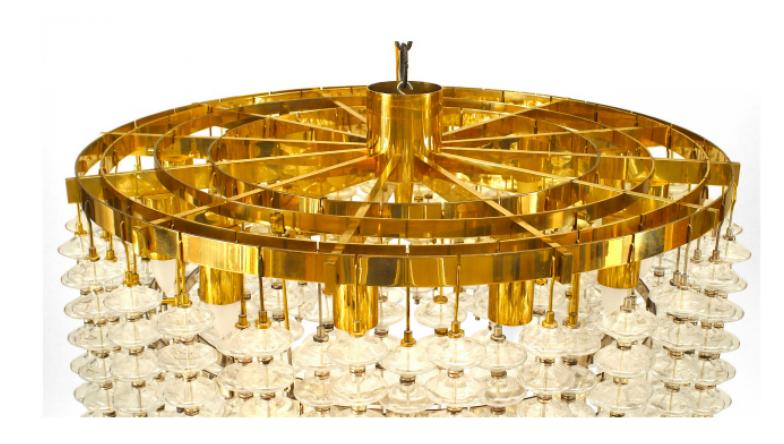

# Italian Mid-Century Bubble Glass and Brass Chandeliers

2 Italian Mid-Century style chandelier with "bubble" form glass balls suspended from brass rods in 5 concentric rings supported from a brass frame. (PRICED EACH)

DIMENSIONS H:21"

CONDITION Good; Wear consistent with age and use

sales@newel.com | NEWEL.COM

INVENTORY # 062961