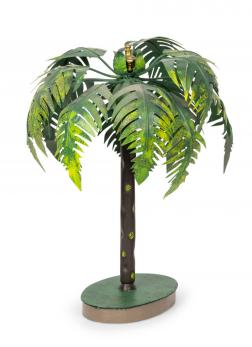

# Pair of Vintage Asian Green Tole Bonsai Palm Tree Sculptures

PAIR of Vintage Asian tole bonsai palm tree sculptures with green and gold painted leaves and trunks, mounted on oval bases. (PRICED AS PAIR)

DIMENSIONS H:14"

sales@newel.com | NEWEL.COM

INVENTORY #
NWL2728