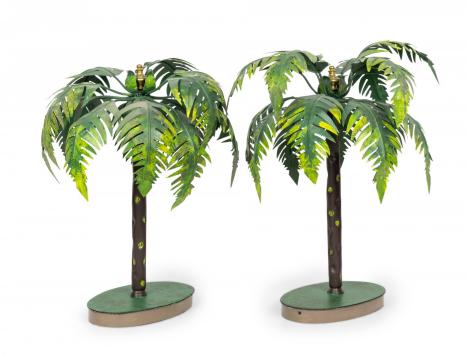

# Pair of Vintage Asian Green Tole Bonsai Palm Tree Sculptures

PAIR of Vintage Asian tole bonsai palm tree sculptures with green and gold painted leaves and trunks, mounted on oval bases. (PRICED AS PAIR)

DIMENSIONS H:14"

sales@newel.com | NEWEL.COM

INVENTORY #
NWL2728