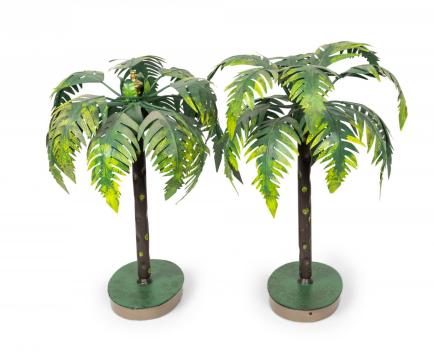

# Pair of Vintage Asian Green Tole Bonsai Palm Tree Sculptures

PAIR of Vintage Asian tole bonsai palm tree sculptures with green and gold painted leaves and trunks, mounted on oval bases. (PRICED AS PAIR)

DIMENSIONS H:14"

sales@newel.com | NEWEL.COM

INVENTORY #
NWL2728