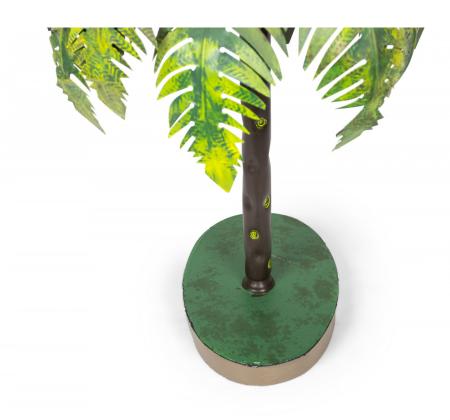

# Pair of Vintage Asian Green Tole Bonsai Palm Tree Sculptures

PAIR of Vintage Asian tole bonsai palm tree sculptures with green and gold painted leaves and trunks, mounted on oval bases. (PRICED AS PAIR)

DIMENSIONS H:14"

sales@newel.com | NEWEL.COM

INVENTORY #
NWL2728