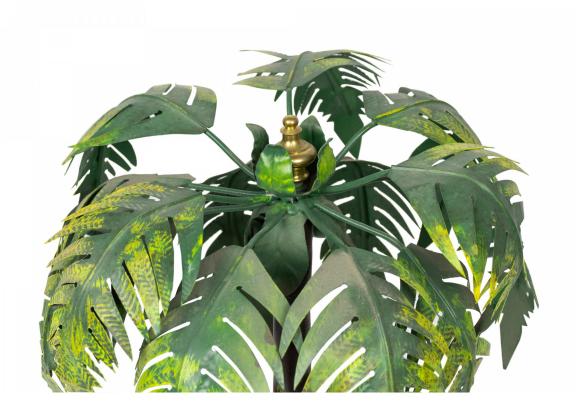

# Pair of Vintage Asian Green Tole Bonsai Palm Tree Sculptures

PAIR of Vintage Asian tole bonsai palm tree sculptures with green and gold painted leaves and trunks, mounted on oval bases. (PRICED AS PAIR)

DIMENSIONS H:14"

sales@newel.com | NEWEL.COM

INVENTORY #
NWL2728