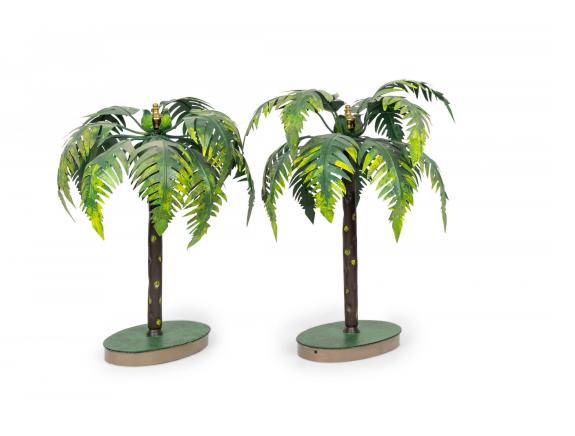

### Pair of Vintage Asian Green Tole Bonsai Palm Tree Sculptures

PAIR of Vintage Asian tole bonsai palm tree sculptures with green and gold painted leaves and trunks, mounted on oval bases. (PRICED AS PAIR)

DIMENSIONS H:14"

INVENTORY # NWL2728

SALE PRICE \$2,200.00