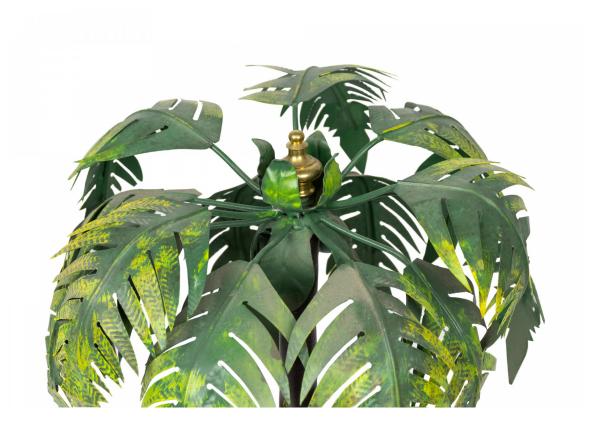

### Pair of Vintage Asian Green Tole Bonsai Palm Tree Sculptures

PAIR of Vintage Asian tole bonsai palm tree sculptures with green and gold painted leaves and trunks, mounted on oval bases. (PRICED AS PAIR)

DIMENSIONS H:14"

INVENTORY # NWL2728

SALE PRICE \$2,200.00