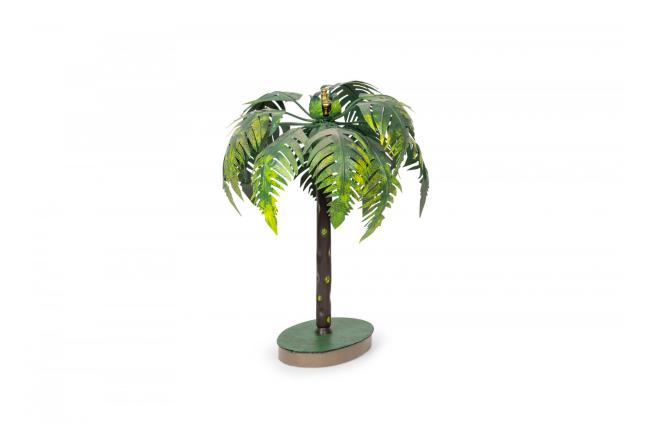

# Pair of Vintage Asian Green Tole Bonsai Palm Tree Sculptures

PAIR of Vintage Asian tole bonsai palm tree sculptures with green and gold painted leaves and trunks, mounted on oval bases. (PRICED AS PAIR)

DIMENSIONS H:14"