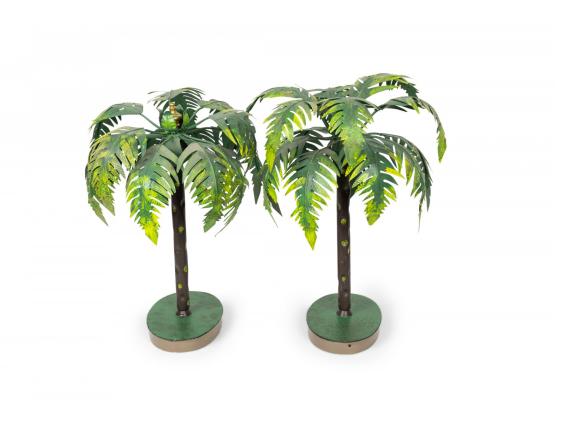

### Pair of Vintage Asian Green Tole Bonsai Palm Tree Sculptures

PAIR of Vintage Asian tole bonsai palm tree sculptures with green and gold painted leaves and trunks, mounted on oval bases. (PRICED AS PAIR)

DIMENSIONS H:14"

INVENTORY # NWL2728

SALE PRICE \$2,200.00