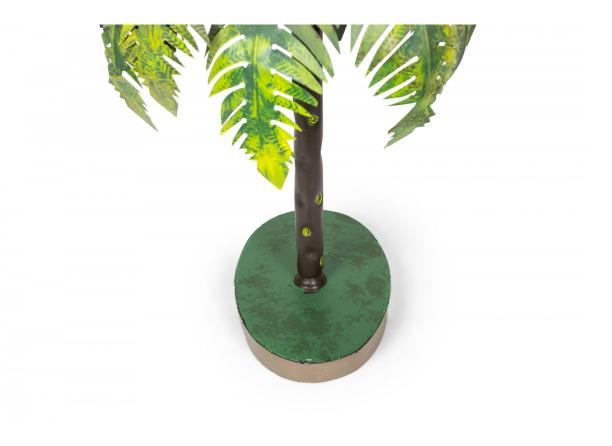

## Pair of Vintage Asian Green Tole Bonsai Palm Tree Sculptures

PAIR of Vintage Asian tole bonsai palm tree sculptures with green and gold painted leaves and trunks, mounted on oval bases. (PRICED AS PAIR)

DIMENSIONS H:14"

INVENTORY # NWL2728

SALE PRICE \$2,200.00