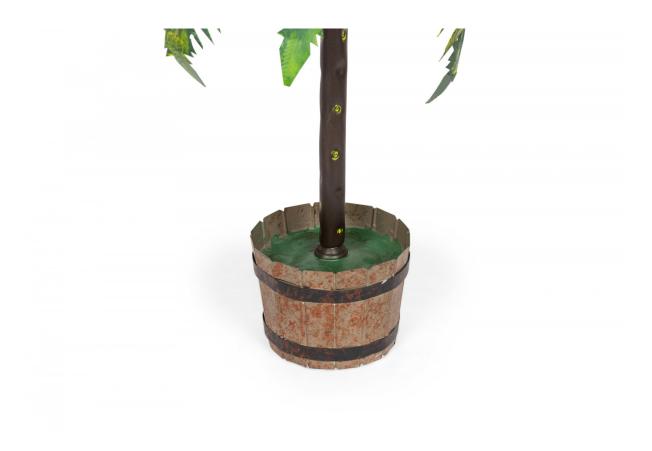

## Pair of Vintage Asian Green and Gold Tole Bonsai Palm Tree Sculptures

PAIR of Vintage Asian tole bonsai palm tree sculptures with green and gold painted leaves and trunks, mounted in circular pot bases. (PRICED AS PAIR)

DIMENSIONS H:16"

INVENTORY # NWL2727