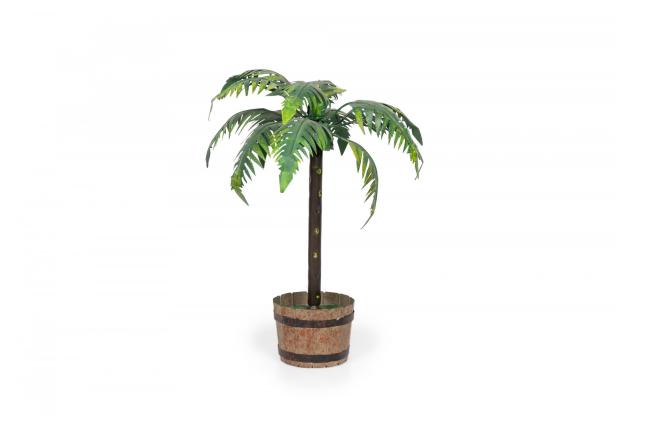

# Pair of Vintage Asian Green and Gold Tole Bonsai Palm Tree Sculptures

PAIR of Vintage Asian tole bonsai palm tree sculptures with green and gold painted leaves and trunks, mounted in circular pot bases. (PRICED AS PAIR)

DIMENSIONS H:16"

INVENTORY # NWL2727