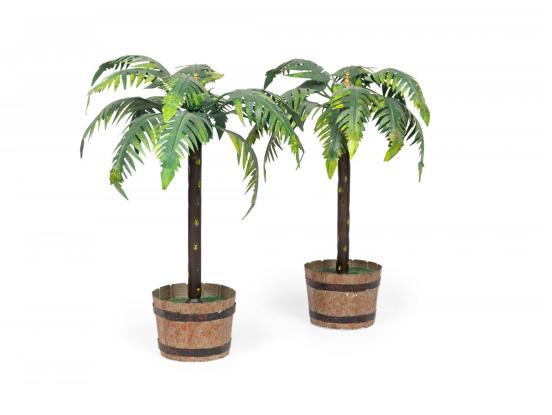

## Pair of Vintage Asian Green and Gold Tole Bonsai Palm Tree Sculptures

PAIR of Vintage Asian tole bonsai palm tree sculptures with green and gold painted leaves and trunks, mounted in circular pot bases. (PRICED AS PAIR)

DIMENSIONS H:16"

INVENTORY # NWL2727