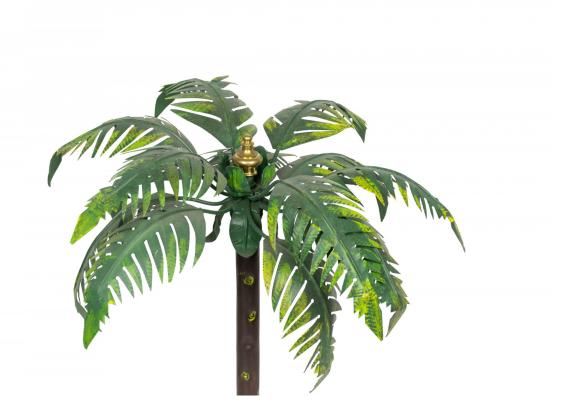

## Pair of Vintage Asian Green and Gold Tole Bonsai Palm Tree Sculptures

PAIR of Vintage Asian tole bonsai palm tree sculptures with green and gold painted leaves and trunks, mounted in circular pot bases. (PRICED AS PAIR)

DIMENSIONS H:16"

INVENTORY # NWL2727