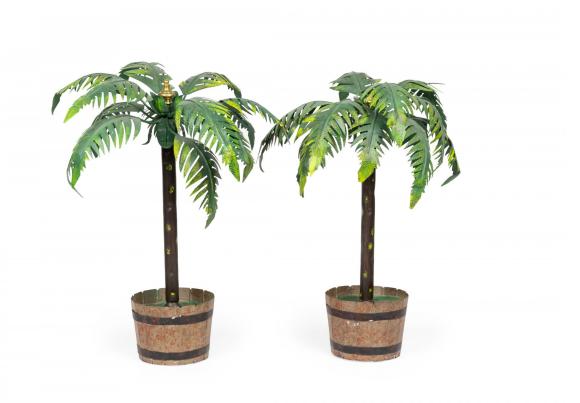

# Pair of Vintage Asian Green and Gold Tole Bonsai Palm Tree Sculptures

PAIR of Vintage Asian tole bonsai palm tree sculptures with green and gold painted leaves and trunks, mounted in circular pot bases. (PRICED AS PAIR)

DIMENSIONS H:16"

INVENTORY # NWL2727